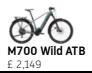

## PRODUCT INFORMATION

|                             |                                                                     |                                                                                                    |                                                                                              | المراجع معرفة والمراجع |
|-----------------------------|---------------------------------------------------------------------|----------------------------------------------------------------------------------------------------|----------------------------------------------------------------------------------------------|------------------------------------------------------------------------------------------------------------------------------------------------------------------------------------------------------------------------------------------------------------------------------------------------------------------------------------------------------------------------------------------------------------------------------------------------------------------------------------------------------------------------------------------------------------------------------------------------------------------------------------------------------------------------------------------------------------------------------------------------------------------------------------------------------------------------------------------------------------------------------------------------------------------------------------------------------------------------------------------------|
| NOTE                        | -                                                                   |                                                                                                    | -                                                                                            | We reserve the right to modify the<br>information of the products that<br>appear on this website without prior<br>notice, including equipment,<br>specifications, models, colors and<br>materials.                                                                                                                                                                                                                                                                                                                                                                                                                                                                                                                                                                                                                                                                                                                                                                                             |
| FRAME SIZES                 | S (42cm) - M (46cm) - L (50cm)                                      | S (45cm) - M (50cm) - L (55cm)                                                                     | S-M (42cm) - L/XL (46cm)                                                                     | S/M (46cm) - L/XL (54cm)                                                                                                                                                                                                                                                                                                                                                                                                                                                                                                                                                                                                                                                                                                                                                                                                                                                                                                                                                                       |
| WEIGHT                      | Approx. 26kg                                                        | Approx. 28kg                                                                                       | Approx. 26Kg                                                                                 | Approx. 26,5kg                                                                                                                                                                                                                                                                                                                                                                                                                                                                                                                                                                                                                                                                                                                                                                                                                                                                                                                                                                                 |
| MAXIMUM BIKE & RIDER WEIGHT | 120kg                                                               | 120kg                                                                                              | 135Kg                                                                                        | 145kg                                                                                                                                                                                                                                                                                                                                                                                                                                                                                                                                                                                                                                                                                                                                                                                                                                                                                                                                                                                          |
| PAINTING                    | Powder Painting Scratch Resistant<br>with Matte or Glossy Varnish   | Powder Painting Scratch Resistant with Matte or Glossy Varnish                                     | Powder Painting Scratch Resistant with Matte Varnish                                         | Powder Painting Scratch Resistant with Matte or Glossy Varnish                                                                                                                                                                                                                                                                                                                                                                                                                                                                                                                                                                                                                                                                                                                                                                                                                                                                                                                                 |
| COLOUR(s)                   | Black Fog with Matte Finish   Moon<br>Grey Gloss with Glossy finish | White Star with glossy varnish   Happy<br>Blue with matte finish   Black Suit with<br>matte finish | Black Fog with matte finish   Pure Red<br>with matte finish   Rock Blue with<br>matte finish | White Star with glossy varnish   Happy<br>Blue with matte finish   Black Suit with<br>matte finish   Desert Sand with matte<br>finish                                                                                                                                                                                                                                                                                                                                                                                                                                                                                                                                                                                                                                                                                                                                                                                                                                                          |
| FRAME                       |                                                                     |                                                                                                    |                                                                                              |                                                                                                                                                                                                                                                                                                                                                                                                                                                                                                                                                                                                                                                                                                                                                                                                                                                                                                                                                                                                |
| FRAME                       | MTB Hardtail Aluminium                                              | Aluminium Low Step                                                                                 | MTB Hardtail Aluminum                                                                        | Aluminium Low Step                                                                                                                                                                                                                                                                                                                                                                                                                                                                                                                                                                                                                                                                                                                                                                                                                                                                                                                                                                             |
| SUSPENSION                  | Sr Suntour Raidon 34 Air Travel<br>130mm Boost 110mm 27,5"          | -                                                                                                  | Rockshox 35S Air Travel 120mm Axle<br>Boost 110mm 27.5''/29''                                | -                                                                                                                                                                                                                                                                                                                                                                                                                                                                                                                                                                                                                                                                                                                                                                                                                                                                                                                                                                                              |
| FORK                        | -                                                                   | Rigid Alloy 28"                                                                                    | -                                                                                            | Rigid Alloy 28"                                                                                                                                                                                                                                                                                                                                                                                                                                                                                                                                                                                                                                                                                                                                                                                                                                                                                                                                                                                |
| HEADSET                     | FSA 1.5" to 1-1/8" Tapered SHIS                                     | FSA 1.5" to 1-1/8" Tapered SHIS                                                                    | FSA 1.5" to 1-1/8" Tapered SHIS                                                              | ACROS AZX-581 1.5" SHIS With<br>Blocklock 150° Integrated Cables                                                                                                                                                                                                                                                                                                                                                                                                                                                                                                                                                                                                                                                                                                                                                                                                                                                                                                                               |
| E-BIKE SYSTEM               |                                                                     |                                                                                                    |                                                                                              | BIOCRIOCK 150° Integrated Cables                                                                                                                                                                                                                                                                                                                                                                                                                                                                                                                                                                                                                                                                                                                                                                                                                                                                                                                                                               |
|                             |                                                                     |                                                                                                    |                                                                                              |                                                                                                                                                                                                                                                                                                                                                                                                                                                                                                                                                                                                                                                                                                                                                                                                                                                                                                                                                                                                |
| DRIVE UNIT                  | BROSE DRIVE S ALU 90Nm                                              | BROSE DRIVE C ALU 50Nm                                                                             | BROSE DRIVE S MAG Horizontal 90Nm                                                            |                                                                                                                                                                                                                                                                                                                                                                                                                                                                                                                                                                                                                                                                                                                                                                                                                                                                                                                                                                                                |
| BATTERY                     | Snake Battery - 504Wh 36V -<br>Integrated on Downtube - Removable   | 504Wh 36V - Integrated on Downtube<br>- Removable                                                  | 522Wh 36V - Integrated on Downtube<br>- Removable                                            | - Removable                                                                                                                                                                                                                                                                                                                                                                                                                                                                                                                                                                                                                                                                                                                                                                                                                                                                                                                                                                                    |
| RANGE                       | 40km to 100km                                                       | 40km to 100km                                                                                      | 40km to 100km                                                                                | 40km to 100km                                                                                                                                                                                                                                                                                                                                                                                                                                                                                                                                                                                                                                                                                                                                                                                                                                                                                                                                                                                  |
| BATTERY LOCK KEY            | Yes                                                                 | Yes                                                                                                | Yes                                                                                          | Yes                                                                                                                                                                                                                                                                                                                                                                                                                                                                                                                                                                                                                                                                                                                                                                                                                                                                                                                                                                                            |
| CHARGER                     | 2A - 7 hours total charge time                                      | 2A - 7 hours total charge time                                                                     | 4A - 3 to 6 hours total charge time                                                          | 2A - 7 hours total charge time                                                                                                                                                                                                                                                                                                                                                                                                                                                                                                                                                                                                                                                                                                                                                                                                                                                                                                                                                                 |
| DISPLAY                     | BROSE Allround                                                      | BROSE Allround                                                                                     | Brose Allround                                                                               | SHIMANO SC-E6100                                                                                                                                                                                                                                                                                                                                                                                                                                                                                                                                                                                                                                                                                                                                                                                                                                                                                                                                                                               |
| COCKPIT                     |                                                                     |                                                                                                    |                                                                                              |                                                                                                                                                                                                                                                                                                                                                                                                                                                                                                                                                                                                                                                                                                                                                                                                                                                                                                                                                                                                |
| HANDLEBAR                   | FSA V-Drive 740mm / 31.8mm<br>(Straight)                            | AL 660mm / 31.8mm (Curved)                                                                         | FSA V-Drive 740mm / 31.8mm<br>(Straight)                                                     | AL 660mm / 31.8mm (Curved)                                                                                                                                                                                                                                                                                                                                                                                                                                                                                                                                                                                                                                                                                                                                                                                                                                                                                                                                                                     |
| STEM                        | FSA V-Drive 60mm/ 31.8mm / ±6°                                      | AL 90mm - 31.8mm - adjustable 0-<br>90º                                                            | FSA V-Drive 60mm/ 31.8mm / ±6°                                                               | AL 90mm - adjustable 0-90° - with<br>integrated cables                                                                                                                                                                                                                                                                                                                                                                                                                                                                                                                                                                                                                                                                                                                                                                                                                                                                                                                                         |
| GRIPS                       | ERGON GA30                                                          | ERGON GP1                                                                                          | ERGON GA30                                                                                   | ERGON GP1                                                                                                                                                                                                                                                                                                                                                                                                                                                                                                                                                                                                                                                                                                                                                                                                                                                                                                                                                                                      |
| WHEELSET                    |                                                                     |                                                                                                    |                                                                                              |                                                                                                                                                                                                                                                                                                                                                                                                                                                                                                                                                                                                                                                                                                                                                                                                                                                                                                                                                                                                |
| TYRES                       | CONTINENTAL Mountain King                                           | CONTINENTAL Contact Cruiser                                                                        | MAXXIS Rekon S - 27,5''x2,6'' / M - L/XL-                                                    | CONTINENTAL Contact Urban                                                                                                                                                                                                                                                                                                                                                                                                                                                                                                                                                                                                                                                                                                                                                                                                                                                                                                                                                                      |
|                             | 27,5"x2,6"                                                          | 28"x2,2"                                                                                           | 29''x2,4''                                                                                   | 28''x2,2''                                                                                                                                                                                                                                                                                                                                                                                                                                                                                                                                                                                                                                                                                                                                                                                                                                                                                                                                                                                     |
| WHEEL SIZE                  | 27,5"                                                               | 28"                                                                                                | 27,5" (S) / 29" (M-L/XL)<br>Alloy Double Wall 30mm (Tubeless                                 | 28"                                                                                                                                                                                                                                                                                                                                                                                                                                                                                                                                                                                                                                                                                                                                                                                                                                                                                                                                                                                            |
| RIMS                        | Alloy Double Wall 25mm                                              | Alloy Double Wall 25mm                                                                             | Ready)                                                                                       | Alloy Double Wall 25mm                                                                                                                                                                                                                                                                                                                                                                                                                                                                                                                                                                                                                                                                                                                                                                                                                                                                                                                                                                         |
| SPOKES                      | Black Stainless Steel                                               | Black Stainless Steel                                                                              | Black Stainless Steel                                                                        | Black Stainless Steel                                                                                                                                                                                                                                                                                                                                                                                                                                                                                                                                                                                                                                                                                                                                                                                                                                                                                                                                                                          |
| FRONT HUB                   | SHIMANO HB-MT400-B Boost 110<br>Thru-axle 15mm                      | SHIMANO HB-MT400 100 Thru-axle<br>15mm                                                             | SHIMANO HB-MT400-B Boost 110<br>Thru-axle 15mm                                               | SHIMANO HB-MT400 100 Thru-axle<br>15mm                                                                                                                                                                                                                                                                                                                                                                                                                                                                                                                                                                                                                                                                                                                                                                                                                                                                                                                                                         |
| REAR HUB                    | SHIMANO HB-MT400-B Boost 148<br>Thru-axle 12mm                      | SHIMANO Nexus SG-C6001-8D                                                                          | SHIMANO HB-MT400-B Boost 148<br>Thru-axle 12mm                                               | SHIMANO Nexus SG-C6001-8D                                                                                                                                                                                                                                                                                                                                                                                                                                                                                                                                                                                                                                                                                                                                                                                                                                                                                                                                                                      |
| DRIVETRAIN & BRAKES         |                                                                     |                                                                                                    |                                                                                              |                                                                                                                                                                                                                                                                                                                                                                                                                                                                                                                                                                                                                                                                                                                                                                                                                                                                                                                                                                                                |
| BRAKES                      | SHIMANO Hydraulic MT200                                             | SHIMANO Hydraulic MT200                                                                            | SHIMANO Hydraulic MT400                                                                      | SHIMANO Hydraulic MT200                                                                                                                                                                                                                                                                                                                                                                                                                                                                                                                                                                                                                                                                                                                                                                                                                                                                                                                                                                        |
| BRAKE ROTOR - Front         | SHIMANO SM-RT10 180mm                                               | SHIMANO SM-RT10 180mm                                                                              | SHIMANO SM-RT30 203mm                                                                        | SHIMANO SM-RT10 180mm                                                                                                                                                                                                                                                                                                                                                                                                                                                                                                                                                                                                                                                                                                                                                                                                                                                                                                                                                                          |
| BRAKE ROTOR - Rear          | SHIMANO SM-RT10 180mm                                               | SHIMANO SM-RT10 180mm                                                                              | SHIMANO SM-RT30 180mm                                                                        | SHIMANO SM-RT10 180mm                                                                                                                                                                                                                                                                                                                                                                                                                                                                                                                                                                                                                                                                                                                                                                                                                                                                                                                                                                          |
| REAR DERRAILEUR             | SHIMANO Deore 10S                                                   | -                                                                                                  | SRAM NX 11S                                                                                  | -                                                                                                                                                                                                                                                                                                                                                                                                                                                                                                                                                                                                                                                                                                                                                                                                                                                                                                                                                                                              |
| CASSETTE                    | SHIMANO Deore 10S 11-42T                                            | -                                                                                                  | SRAM Power Glid 1130 11-42                                                                   | -                                                                                                                                                                                                                                                                                                                                                                                                                                                                                                                                                                                                                                                                                                                                                                                                                                                                                                                                                                                              |
| SHIFTERS                    | SHIMANO Deore 10S                                                   | SHIMANO Nexus 8                                                                                    | SRAM NX 11S                                                                                  | SHIMANO Nexus 8                                                                                                                                                                                                                                                                                                                                                                                                                                                                                                                                                                                                                                                                                                                                                                                                                                                                                                                                                                                |
| CHAINRING                   | SAMOX BCD 104 36T                                                   | MIRANDA BCD 104 38T                                                                                | MIRANDA ChainFlow 3D BCD104 38T                                                              | SHIMANO SM-CRE61 38T                                                                                                                                                                                                                                                                                                                                                                                                                                                                                                                                                                                                                                                                                                                                                                                                                                                                                                                                                                           |
| CRANK                       | SAMOX Shape 175/5                                                   | SAMOX Shape 175/0                                                                                  | SAMOX Shape 170/0                                                                            | SHIMANO FC-E6100 175mm                                                                                                                                                                                                                                                                                                                                                                                                                                                                                                                                                                                                                                                                                                                                                                                                                                                                                                                                                                         |
| CHAIN                       | SHIMANO CN-E6090                                                    | SHIMANO CN-NX10                                                                                    | KMC E11 Turbo e-bike series                                                                  | SHIMANO CN-NX10                                                                                                                                                                                                                                                                                                                                                                                                                                                                                                                                                                                                                                                                                                                                                                                                                                                                                                                                                                                |
| CHAINGUARD                  | Yes - FSA                                                           | Yes - HEBIE                                                                                        | Yes - FSA                                                                                    | Yes - HEBIE                                                                                                                                                                                                                                                                                                                                                                                                                                                                                                                                                                                                                                                                                                                                                                                                                                                                                                                                                                                    |
| SAFETY & ACESSORIES         |                                                                     |                                                                                                    |                                                                                              |                                                                                                                                                                                                                                                                                                                                                                                                                                                                                                                                                                                                                                                                                                                                                                                                                                                                                                                                                                                                |
|                             |                                                                     |                                                                                                    |                                                                                              |                                                                                                                                                                                                                                                                                                                                                                                                                                                                                                                                                                                                                                                                                                                                                                                                                                                                                                                                                                                                |
| RACK                        | -                                                                   | ATRANVELO Tour AVS (max.: 25Kg)                                                                    | ATRANVELO Tour AVS (max.: 25Kg)                                                              | ATRANVELO Tour AVS (max.: 25Kg)                                                                                                                                                                                                                                                                                                                                                                                                                                                                                                                                                                                                                                                                                                                                                                                                                                                                                                                                                                |
|                             | -                                                                   | AXA Blueline 30 with reflector<br>PICCADILLY with reflector                                        | SPANNINGA Axendo 40 with reflector<br>PICCADILY with reflector                               | SPANNINGA Axendo 40 with reflector<br>PICCADILLY with reflector                                                                                                                                                                                                                                                                                                                                                                                                                                                                                                                                                                                                                                                                                                                                                                                                                                                                                                                                |
| REAR LIGHT                  | -                                                                   |                                                                                                    |                                                                                              |                                                                                                                                                                                                                                                                                                                                                                                                                                                                                                                                                                                                                                                                                                                                                                                                                                                                                                                                                                                                |
| KICKSTAND                   | -                                                                   | ATRANVELO Dux                                                                                      | ATRANVELO Dux                                                                                | ATRANVELO Dux                                                                                                                                                                                                                                                                                                                                                                                                                                                                                                                                                                                                                                                                                                                                                                                                                                                                                                                                                                                  |
| MUDGUARD                    | -<br>Voc                                                            | SKS                                                                                                | SKS                                                                                          | SKS                                                                                                                                                                                                                                                                                                                                                                                                                                                                                                                                                                                                                                                                                                                                                                                                                                                                                                                                                                                            |
| BELL                        | Yes                                                                 | Yes                                                                                                | Yes                                                                                          | Yes                                                                                                                                                                                                                                                                                                                                                                                                                                                                                                                                                                                                                                                                                                                                                                                                                                                                                                                                                                                            |
| BOTTLE CAGE                 | Not included. Sold separately.                                      | Not included. Sold separately.                                                                     | Not included. Sold separately.                                                               | Not included. Sold separately.                                                                                                                                                                                                                                                                                                                                                                                                                                                                                                                                                                                                                                                                                                                                                                                                                                                                                                                                                                 |
| SADDLE<br>SEAT POST         | SELLE ROYAL Shadow<br>FSA Gossamer 350mm 31.6mm                     | SELLE ROYAL Rio Gel<br>AL Black 350mm 31,6mm/15mm                                                  | SELLE SAN MARCO X3 e-bike black<br>FSA Gossamer 31.6mm / 350mm                               | SELLE ROYAL Rio Gel<br>AL Black 300mm 31,6mm/15mm                                                                                                                                                                                                                                                                                                                                                                                                                                                                                                                                                                                                                                                                                                                                                                                                                                                                                                                                              |
| SEAT CLAMP                  | /20mm<br>Alloy black with quick release                             | Alloy black with quick release                                                                     | /20mm<br>Alloy black with screw                                                              | Alloy black with quick release                                                                                                                                                                                                                                                                                                                                                                                                                                                                                                                                                                                                                                                                                                                                                                                                                                                                                                                                                                 |
| PEDALS                      | Union SP-21600 Flat with reflectors                                 | UNION SP-827 Flat with reflectors                                                                  | UNION SP-400 Flat with reflectors                                                            | UNION SP-827 Flat with reflectors                                                                                                                                                                                                                                                                                                                                                                                                                                                                                                                                                                                                                                                                                                                                                                                                                                                                                                                                                              |