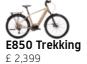

| S/M (46cm) - L/XL (54cm)<br>Approx. 26,5kg<br>145kg                                                                                                                                                                                                                                                                                                                           | M (52cm) - L (56cm)                                                                                                                                                                                                                                                                                                                                                                                                                                                                                    |                                                                                                                                                                                                                                                                                                                                                                                                                                                                                                                                                                                                                                                                                                        |                                                                                                                                                                                                                                                                                                                                                                                                                                                                                                                                                                                                                                                                                                                                                                                                                                                                                                                                                                                                                                                                                                                                                                                                                                                                                                                                                                                                                                     |
|-------------------------------------------------------------------------------------------------------------------------------------------------------------------------------------------------------------------------------------------------------------------------------------------------------------------------------------------------------------------------------|--------------------------------------------------------------------------------------------------------------------------------------------------------------------------------------------------------------------------------------------------------------------------------------------------------------------------------------------------------------------------------------------------------------------------------------------------------------------------------------------------------|--------------------------------------------------------------------------------------------------------------------------------------------------------------------------------------------------------------------------------------------------------------------------------------------------------------------------------------------------------------------------------------------------------------------------------------------------------------------------------------------------------------------------------------------------------------------------------------------------------------------------------------------------------------------------------------------------------|-------------------------------------------------------------------------------------------------------------------------------------------------------------------------------------------------------------------------------------------------------------------------------------------------------------------------------------------------------------------------------------------------------------------------------------------------------------------------------------------------------------------------------------------------------------------------------------------------------------------------------------------------------------------------------------------------------------------------------------------------------------------------------------------------------------------------------------------------------------------------------------------------------------------------------------------------------------------------------------------------------------------------------------------------------------------------------------------------------------------------------------------------------------------------------------------------------------------------------------------------------------------------------------------------------------------------------------------------------------------------------------------------------------------------------------|
| Approx. 26,5kg                                                                                                                                                                                                                                                                                                                                                                | M (52cm) - L (56cm)                                                                                                                                                                                                                                                                                                                                                                                                                                                                                    |                                                                                                                                                                                                                                                                                                                                                                                                                                                                                                                                                                                                                                                                                                        |                                                                                                                                                                                                                                                                                                                                                                                                                                                                                                                                                                                                                                                                                                                                                                                                                                                                                                                                                                                                                                                                                                                                                                                                                                                                                                                                                                                                                                     |
| Approx. 26,5kg                                                                                                                                                                                                                                                                                                                                                                |                                                                                                                                                                                                                                                                                                                                                                                                                                                                                                        | S (42cm) - M (46cm) - L (50cm)                                                                                                                                                                                                                                                                                                                                                                                                                                                                                                                                                                                                                                                                         | M (50cm)                                                                                                                                                                                                                                                                                                                                                                                                                                                                                                                                                                                                                                                                                                                                                                                                                                                                                                                                                                                                                                                                                                                                                                                                                                                                                                                                                                                                                            |
|                                                                                                                                                                                                                                                                                                                                                                               | Approx. 20kg                                                                                                                                                                                                                                                                                                                                                                                                                                                                                           | Approx. 26kg                                                                                                                                                                                                                                                                                                                                                                                                                                                                                                                                                                                                                                                                                           | Approx. 27 Kg                                                                                                                                                                                                                                                                                                                                                                                                                                                                                                                                                                                                                                                                                                                                                                                                                                                                                                                                                                                                                                                                                                                                                                                                                                                                                                                                                                                                                       |
| -                                                                                                                                                                                                                                                                                                                                                                             | 150kg                                                                                                                                                                                                                                                                                                                                                                                                                                                                                                  | 120kg                                                                                                                                                                                                                                                                                                                                                                                                                                                                                                                                                                                                                                                                                                  | 120Kg                                                                                                                                                                                                                                                                                                                                                                                                                                                                                                                                                                                                                                                                                                                                                                                                                                                                                                                                                                                                                                                                                                                                                                                                                                                                                                                                                                                                                               |
| =                                                                                                                                                                                                                                                                                                                                                                             |                                                                                                                                                                                                                                                                                                                                                                                                                                                                                                        | J                                                                                                                                                                                                                                                                                                                                                                                                                                                                                                                                                                                                                                                                                                      | Powder Painting Scratch Resistant                                                                                                                                                                                                                                                                                                                                                                                                                                                                                                                                                                                                                                                                                                                                                                                                                                                                                                                                                                                                                                                                                                                                                                                                                                                                                                                                                                                                   |
|                                                                                                                                                                                                                                                                                                                                                                               | Glossy Varnish                                                                                                                                                                                                                                                                                                                                                                                                                                                                                         | with Matte or Glossy Varnish                                                                                                                                                                                                                                                                                                                                                                                                                                                                                                                                                                                                                                                                           | with Matte                                                                                                                                                                                                                                                                                                                                                                                                                                                                                                                                                                                                                                                                                                                                                                                                                                                                                                                                                                                                                                                                                                                                                                                                                                                                                                                                                                                                                          |
| White Star with glossy finish   Happy                                                                                                                                                                                                                                                                                                                                         |                                                                                                                                                                                                                                                                                                                                                                                                                                                                                                        |                                                                                                                                                                                                                                                                                                                                                                                                                                                                                                                                                                                                                                                                                                        |                                                                                                                                                                                                                                                                                                                                                                                                                                                                                                                                                                                                                                                                                                                                                                                                                                                                                                                                                                                                                                                                                                                                                                                                                                                                                                                                                                                                                                     |
| Blue with matte finish   Black Suit with                                                                                                                                                                                                                                                                                                                                      | Metallic Blue                                                                                                                                                                                                                                                                                                                                                                                                                                                                                          | Black Fog with Matte Finish   Moon                                                                                                                                                                                                                                                                                                                                                                                                                                                                                                                                                                                                                                                                     | Black Suit with Matte Finish                                                                                                                                                                                                                                                                                                                                                                                                                                                                                                                                                                                                                                                                                                                                                                                                                                                                                                                                                                                                                                                                                                                                                                                                                                                                                                                                                                                                        |
| matte finish   Desert Sand with matte                                                                                                                                                                                                                                                                                                                                         | Pretaine Blac                                                                                                                                                                                                                                                                                                                                                                                                                                                                                          | Grey Gloss with Glossy finish                                                                                                                                                                                                                                                                                                                                                                                                                                                                                                                                                                                                                                                                          | Black Safe With Matter HillSh                                                                                                                                                                                                                                                                                                                                                                                                                                                                                                                                                                                                                                                                                                                                                                                                                                                                                                                                                                                                                                                                                                                                                                                                                                                                                                                                                                                                       |
| finish                                                                                                                                                                                                                                                                                                                                                                        |                                                                                                                                                                                                                                                                                                                                                                                                                                                                                                        |                                                                                                                                                                                                                                                                                                                                                                                                                                                                                                                                                                                                                                                                                                        |                                                                                                                                                                                                                                                                                                                                                                                                                                                                                                                                                                                                                                                                                                                                                                                                                                                                                                                                                                                                                                                                                                                                                                                                                                                                                                                                                                                                                                     |
|                                                                                                                                                                                                                                                                                                                                                                               |                                                                                                                                                                                                                                                                                                                                                                                                                                                                                                        |                                                                                                                                                                                                                                                                                                                                                                                                                                                                                                                                                                                                                                                                                                        |                                                                                                                                                                                                                                                                                                                                                                                                                                                                                                                                                                                                                                                                                                                                                                                                                                                                                                                                                                                                                                                                                                                                                                                                                                                                                                                                                                                                                                     |
| Aluminium High Step                                                                                                                                                                                                                                                                                                                                                           | Aluminium High Step                                                                                                                                                                                                                                                                                                                                                                                                                                                                                    | MTB Hardtail Aluminium                                                                                                                                                                                                                                                                                                                                                                                                                                                                                                                                                                                                                                                                                 | Aluminium High Step                                                                                                                                                                                                                                                                                                                                                                                                                                                                                                                                                                                                                                                                                                                                                                                                                                                                                                                                                                                                                                                                                                                                                                                                                                                                                                                                                                                                                 |
| Sr SUNTOUR Mobie E25 Air 75mm                                                                                                                                                                                                                                                                                                                                                 | -                                                                                                                                                                                                                                                                                                                                                                                                                                                                                                      | Sr Suntour Raidon 34 Air Travel                                                                                                                                                                                                                                                                                                                                                                                                                                                                                                                                                                                                                                                                        | Sr SUNTOUR Mobie E25 Air 75mm                                                                                                                                                                                                                                                                                                                                                                                                                                                                                                                                                                                                                                                                                                                                                                                                                                                                                                                                                                                                                                                                                                                                                                                                                                                                                                                                                                                                       |
|                                                                                                                                                                                                                                                                                                                                                                               | Di i lalla della                                                                                                                                                                                                                                                                                                                                                                                                                                                                                       |                                                                                                                                                                                                                                                                                                                                                                                                                                                                                                                                                                                                                                                                                                        |                                                                                                                                                                                                                                                                                                                                                                                                                                                                                                                                                                                                                                                                                                                                                                                                                                                                                                                                                                                                                                                                                                                                                                                                                                                                                                                                                                                                                                     |
| -                                                                                                                                                                                                                                                                                                                                                                             | Rigid Alloy 28"                                                                                                                                                                                                                                                                                                                                                                                                                                                                                        | -                                                                                                                                                                                                                                                                                                                                                                                                                                                                                                                                                                                                                                                                                                      | -                                                                                                                                                                                                                                                                                                                                                                                                                                                                                                                                                                                                                                                                                                                                                                                                                                                                                                                                                                                                                                                                                                                                                                                                                                                                                                                                                                                                                                   |
|                                                                                                                                                                                                                                                                                                                                                                               | Semi integrated 1-1/8"                                                                                                                                                                                                                                                                                                                                                                                                                                                                                 | FSA 1.5" to 1-1/8" Tapered SHIS                                                                                                                                                                                                                                                                                                                                                                                                                                                                                                                                                                                                                                                                        | FSA 1.5" to 1-1/8" Tapered SHIS                                                                                                                                                                                                                                                                                                                                                                                                                                                                                                                                                                                                                                                                                                                                                                                                                                                                                                                                                                                                                                                                                                                                                                                                                                                                                                                                                                                                     |
| Blocklock 150° liftegrated cables                                                                                                                                                                                                                                                                                                                                             |                                                                                                                                                                                                                                                                                                                                                                                                                                                                                                        |                                                                                                                                                                                                                                                                                                                                                                                                                                                                                                                                                                                                                                                                                                        |                                                                                                                                                                                                                                                                                                                                                                                                                                                                                                                                                                                                                                                                                                                                                                                                                                                                                                                                                                                                                                                                                                                                                                                                                                                                                                                                                                                                                                     |
|                                                                                                                                                                                                                                                                                                                                                                               |                                                                                                                                                                                                                                                                                                                                                                                                                                                                                                        |                                                                                                                                                                                                                                                                                                                                                                                                                                                                                                                                                                                                                                                                                                        |                                                                                                                                                                                                                                                                                                                                                                                                                                                                                                                                                                                                                                                                                                                                                                                                                                                                                                                                                                                                                                                                                                                                                                                                                                                                                                                                                                                                                                     |
| SHIMANO Steps E6100 60Nm                                                                                                                                                                                                                                                                                                                                                      | BAFANG H400B Rear Wheel 45Nm                                                                                                                                                                                                                                                                                                                                                                                                                                                                           | BROSE DRIVE S ALU 90Nm                                                                                                                                                                                                                                                                                                                                                                                                                                                                                                                                                                                                                                                                                 | BROSE DRIVE S ALU 90Nm                                                                                                                                                                                                                                                                                                                                                                                                                                                                                                                                                                                                                                                                                                                                                                                                                                                                                                                                                                                                                                                                                                                                                                                                                                                                                                                                                                                                              |
| 9                                                                                                                                                                                                                                                                                                                                                                             | <u> </u>                                                                                                                                                                                                                                                                                                                                                                                                                                                                                               | Snake Battery - 504Wh 36V -                                                                                                                                                                                                                                                                                                                                                                                                                                                                                                                                                                                                                                                                            | 504Wh 36V - Semi-integrated on                                                                                                                                                                                                                                                                                                                                                                                                                                                                                                                                                                                                                                                                                                                                                                                                                                                                                                                                                                                                                                                                                                                                                                                                                                                                                                                                                                                                      |
|                                                                                                                                                                                                                                                                                                                                                                               |                                                                                                                                                                                                                                                                                                                                                                                                                                                                                                        |                                                                                                                                                                                                                                                                                                                                                                                                                                                                                                                                                                                                                                                                                                        | Downtube - Removable                                                                                                                                                                                                                                                                                                                                                                                                                                                                                                                                                                                                                                                                                                                                                                                                                                                                                                                                                                                                                                                                                                                                                                                                                                                                                                                                                                                                                |
|                                                                                                                                                                                                                                                                                                                                                                               | 4UKM TO 1UUKM                                                                                                                                                                                                                                                                                                                                                                                                                                                                                          |                                                                                                                                                                                                                                                                                                                                                                                                                                                                                                                                                                                                                                                                                                        | 40km to 100km                                                                                                                                                                                                                                                                                                                                                                                                                                                                                                                                                                                                                                                                                                                                                                                                                                                                                                                                                                                                                                                                                                                                                                                                                                                                                                                                                                                                                       |
|                                                                                                                                                                                                                                                                                                                                                                               | 2A. E house total above the                                                                                                                                                                                                                                                                                                                                                                                                                                                                            |                                                                                                                                                                                                                                                                                                                                                                                                                                                                                                                                                                                                                                                                                                        | Yes                                                                                                                                                                                                                                                                                                                                                                                                                                                                                                                                                                                                                                                                                                                                                                                                                                                                                                                                                                                                                                                                                                                                                                                                                                                                                                                                                                                                                                 |
| -                                                                                                                                                                                                                                                                                                                                                                             | -                                                                                                                                                                                                                                                                                                                                                                                                                                                                                                      |                                                                                                                                                                                                                                                                                                                                                                                                                                                                                                                                                                                                                                                                                                        | 4A - 3 to 6 hours total charge time                                                                                                                                                                                                                                                                                                                                                                                                                                                                                                                                                                                                                                                                                                                                                                                                                                                                                                                                                                                                                                                                                                                                                                                                                                                                                                                                                                                                 |
| SHIMANU SC-E6100                                                                                                                                                                                                                                                                                                                                                              | BAFANG DP.CII                                                                                                                                                                                                                                                                                                                                                                                                                                                                                          | RKN2F VIILORUQ                                                                                                                                                                                                                                                                                                                                                                                                                                                                                                                                                                                                                                                                                         | BROSE Allround                                                                                                                                                                                                                                                                                                                                                                                                                                                                                                                                                                                                                                                                                                                                                                                                                                                                                                                                                                                                                                                                                                                                                                                                                                                                                                                                                                                                                      |
|                                                                                                                                                                                                                                                                                                                                                                               |                                                                                                                                                                                                                                                                                                                                                                                                                                                                                                        |                                                                                                                                                                                                                                                                                                                                                                                                                                                                                                                                                                                                                                                                                                        |                                                                                                                                                                                                                                                                                                                                                                                                                                                                                                                                                                                                                                                                                                                                                                                                                                                                                                                                                                                                                                                                                                                                                                                                                                                                                                                                                                                                                                     |
| Al 660mm / 318mm (Straight)                                                                                                                                                                                                                                                                                                                                                   |                                                                                                                                                                                                                                                                                                                                                                                                                                                                                                        |                                                                                                                                                                                                                                                                                                                                                                                                                                                                                                                                                                                                                                                                                                        | AL 660mm / 31.8mm (Straight)                                                                                                                                                                                                                                                                                                                                                                                                                                                                                                                                                                                                                                                                                                                                                                                                                                                                                                                                                                                                                                                                                                                                                                                                                                                                                                                                                                                                        |
|                                                                                                                                                                                                                                                                                                                                                                               | 25°                                                                                                                                                                                                                                                                                                                                                                                                                                                                                                    | (Straight)                                                                                                                                                                                                                                                                                                                                                                                                                                                                                                                                                                                                                                                                                             |                                                                                                                                                                                                                                                                                                                                                                                                                                                                                                                                                                                                                                                                                                                                                                                                                                                                                                                                                                                                                                                                                                                                                                                                                                                                                                                                                                                                                                     |
|                                                                                                                                                                                                                                                                                                                                                                               | AL 100mm - 31.8mm - 7°                                                                                                                                                                                                                                                                                                                                                                                                                                                                                 | FSA V-Drive 60mm/ 31.8mm / ±6°                                                                                                                                                                                                                                                                                                                                                                                                                                                                                                                                                                                                                                                                         | AL 90mm - 31.8mm - adjustable 0                                                                                                                                                                                                                                                                                                                                                                                                                                                                                                                                                                                                                                                                                                                                                                                                                                                                                                                                                                                                                                                                                                                                                                                                                                                                                                                                                                                                     |
| · · · · · · · · · · · · · · · · · · ·                                                                                                                                                                                                                                                                                                                                         | CELLE ITALIA CO Tama                                                                                                                                                                                                                                                                                                                                                                                                                                                                                   | EDCON CARO                                                                                                                                                                                                                                                                                                                                                                                                                                                                                                                                                                                                                                                                                             | 900                                                                                                                                                                                                                                                                                                                                                                                                                                                                                                                                                                                                                                                                                                                                                                                                                                                                                                                                                                                                                                                                                                                                                                                                                                                                                                                                                                                                                                 |
| ERGUN GA3U                                                                                                                                                                                                                                                                                                                                                                    | SELLE HALIA SG Tape                                                                                                                                                                                                                                                                                                                                                                                                                                                                                    | ERGUN GA3U                                                                                                                                                                                                                                                                                                                                                                                                                                                                                                                                                                                                                                                                                             | ERGON GA30                                                                                                                                                                                                                                                                                                                                                                                                                                                                                                                                                                                                                                                                                                                                                                                                                                                                                                                                                                                                                                                                                                                                                                                                                                                                                                                                                                                                                          |
|                                                                                                                                                                                                                                                                                                                                                                               |                                                                                                                                                                                                                                                                                                                                                                                                                                                                                                        |                                                                                                                                                                                                                                                                                                                                                                                                                                                                                                                                                                                                                                                                                                        |                                                                                                                                                                                                                                                                                                                                                                                                                                                                                                                                                                                                                                                                                                                                                                                                                                                                                                                                                                                                                                                                                                                                                                                                                                                                                                                                                                                                                                     |
| CONTINENTAL RaceKing 29"x2 2"                                                                                                                                                                                                                                                                                                                                                 | VITTORIA Terreno Dry 29"x1 75"                                                                                                                                                                                                                                                                                                                                                                                                                                                                         | CONTINENTAL Mountain King                                                                                                                                                                                                                                                                                                                                                                                                                                                                                                                                                                                                                                                                              | CONTINENTAL Double Fighter III                                                                                                                                                                                                                                                                                                                                                                                                                                                                                                                                                                                                                                                                                                                                                                                                                                                                                                                                                                                                                                                                                                                                                                                                                                                                                                                                                                                                      |
|                                                                                                                                                                                                                                                                                                                                                                               | <u> </u>                                                                                                                                                                                                                                                                                                                                                                                                                                                                                               |                                                                                                                                                                                                                                                                                                                                                                                                                                                                                                                                                                                                                                                                                                        | 29"x2,0"                                                                                                                                                                                                                                                                                                                                                                                                                                                                                                                                                                                                                                                                                                                                                                                                                                                                                                                                                                                                                                                                                                                                                                                                                                                                                                                                                                                                                            |
|                                                                                                                                                                                                                                                                                                                                                                               |                                                                                                                                                                                                                                                                                                                                                                                                                                                                                                        | ,                                                                                                                                                                                                                                                                                                                                                                                                                                                                                                                                                                                                                                                                                                      | 29"                                                                                                                                                                                                                                                                                                                                                                                                                                                                                                                                                                                                                                                                                                                                                                                                                                                                                                                                                                                                                                                                                                                                                                                                                                                                                                                                                                                                                                 |
| Alloy Double Wall 25mm                                                                                                                                                                                                                                                                                                                                                        | · · · · · · · · · · · · · · · · · · ·                                                                                                                                                                                                                                                                                                                                                                                                                                                                  | ,                                                                                                                                                                                                                                                                                                                                                                                                                                                                                                                                                                                                                                                                                                      | Alloy Double Wall 25mm                                                                                                                                                                                                                                                                                                                                                                                                                                                                                                                                                                                                                                                                                                                                                                                                                                                                                                                                                                                                                                                                                                                                                                                                                                                                                                                                                                                                              |
|                                                                                                                                                                                                                                                                                                                                                                               | Stainless Steel                                                                                                                                                                                                                                                                                                                                                                                                                                                                                        |                                                                                                                                                                                                                                                                                                                                                                                                                                                                                                                                                                                                                                                                                                        | Black Stainless Steel                                                                                                                                                                                                                                                                                                                                                                                                                                                                                                                                                                                                                                                                                                                                                                                                                                                                                                                                                                                                                                                                                                                                                                                                                                                                                                                                                                                                               |
|                                                                                                                                                                                                                                                                                                                                                                               | Alloy 9x135mm QR                                                                                                                                                                                                                                                                                                                                                                                                                                                                                       |                                                                                                                                                                                                                                                                                                                                                                                                                                                                                                                                                                                                                                                                                                        | SHIMANO HB-MT400 100 Thru Axlo                                                                                                                                                                                                                                                                                                                                                                                                                                                                                                                                                                                                                                                                                                                                                                                                                                                                                                                                                                                                                                                                                                                                                                                                                                                                                                                                                                                                      |
| 15mm                                                                                                                                                                                                                                                                                                                                                                          |                                                                                                                                                                                                                                                                                                                                                                                                                                                                                                        |                                                                                                                                                                                                                                                                                                                                                                                                                                                                                                                                                                                                                                                                                                        | 15mm                                                                                                                                                                                                                                                                                                                                                                                                                                                                                                                                                                                                                                                                                                                                                                                                                                                                                                                                                                                                                                                                                                                                                                                                                                                                                                                                                                                                                                |
| SHIMANO Deore M6000 135mm                                                                                                                                                                                                                                                                                                                                                     | BAFANG H400B 135mm                                                                                                                                                                                                                                                                                                                                                                                                                                                                                     |                                                                                                                                                                                                                                                                                                                                                                                                                                                                                                                                                                                                                                                                                                        | SHIMANO Deore M6000 135mm                                                                                                                                                                                                                                                                                                                                                                                                                                                                                                                                                                                                                                                                                                                                                                                                                                                                                                                                                                                                                                                                                                                                                                                                                                                                                                                                                                                                           |
|                                                                                                                                                                                                                                                                                                                                                                               |                                                                                                                                                                                                                                                                                                                                                                                                                                                                                                        | Tilla dale 1211111                                                                                                                                                                                                                                                                                                                                                                                                                                                                                                                                                                                                                                                                                     |                                                                                                                                                                                                                                                                                                                                                                                                                                                                                                                                                                                                                                                                                                                                                                                                                                                                                                                                                                                                                                                                                                                                                                                                                                                                                                                                                                                                                                     |
|                                                                                                                                                                                                                                                                                                                                                                               |                                                                                                                                                                                                                                                                                                                                                                                                                                                                                                        |                                                                                                                                                                                                                                                                                                                                                                                                                                                                                                                                                                                                                                                                                                        |                                                                                                                                                                                                                                                                                                                                                                                                                                                                                                                                                                                                                                                                                                                                                                                                                                                                                                                                                                                                                                                                                                                                                                                                                                                                                                                                                                                                                                     |
| SHIMANO Hydraulic MT200                                                                                                                                                                                                                                                                                                                                                       | ,                                                                                                                                                                                                                                                                                                                                                                                                                                                                                                      | SHIMANO Hydraulic MT200                                                                                                                                                                                                                                                                                                                                                                                                                                                                                                                                                                                                                                                                                | SHIMANO Hydraulic MT200                                                                                                                                                                                                                                                                                                                                                                                                                                                                                                                                                                                                                                                                                                                                                                                                                                                                                                                                                                                                                                                                                                                                                                                                                                                                                                                                                                                                             |
| CLUMANIO CM DT10 100mm                                                                                                                                                                                                                                                                                                                                                        | HD-C705                                                                                                                                                                                                                                                                                                                                                                                                                                                                                                | SHIMANO SM-RT10 180mm                                                                                                                                                                                                                                                                                                                                                                                                                                                                                                                                                                                                                                                                                  | CLUMANIO CM DT10 100mm                                                                                                                                                                                                                                                                                                                                                                                                                                                                                                                                                                                                                                                                                                                                                                                                                                                                                                                                                                                                                                                                                                                                                                                                                                                                                                                                                                                                              |
| SHIMANO SM-RT10 180mm                                                                                                                                                                                                                                                                                                                                                         | SHIMANO SM-RT26 180mm                                                                                                                                                                                                                                                                                                                                                                                                                                                                                  |                                                                                                                                                                                                                                                                                                                                                                                                                                                                                                                                                                                                                                                                                                        | SHIMANO SM-RT10 180mm                                                                                                                                                                                                                                                                                                                                                                                                                                                                                                                                                                                                                                                                                                                                                                                                                                                                                                                                                                                                                                                                                                                                                                                                                                                                                                                                                                                                               |
| CLUMANIO CNA DETAG 100                                                                                                                                                                                                                                                                                                                                                        | SHIMANO SM-RT26 180mm                                                                                                                                                                                                                                                                                                                                                                                                                                                                                  | SHIMANO SM-RT10 180mm                                                                                                                                                                                                                                                                                                                                                                                                                                                                                                                                                                                                                                                                                  | SHIMANO SM-RT10 180mm                                                                                                                                                                                                                                                                                                                                                                                                                                                                                                                                                                                                                                                                                                                                                                                                                                                                                                                                                                                                                                                                                                                                                                                                                                                                                                                                                                                                               |
| SHIMANO SM-RT10 180mm                                                                                                                                                                                                                                                                                                                                                         | MICROCHIET Advanty/100                                                                                                                                                                                                                                                                                                                                                                                                                                                                                 | CLUMANIO D 10C                                                                                                                                                                                                                                                                                                                                                                                                                                                                                                                                                                                                                                                                                         | CLUMANIO D 100                                                                                                                                                                                                                                                                                                                                                                                                                                                                                                                                                                                                                                                                                                                                                                                                                                                                                                                                                                                                                                                                                                                                                                                                                                                                                                                                                                                                                      |
| SHIMANO Deore 11S                                                                                                                                                                                                                                                                                                                                                             | MICROSHIFT AdventX 10S                                                                                                                                                                                                                                                                                                                                                                                                                                                                                 | SHIMANO Deore 10S                                                                                                                                                                                                                                                                                                                                                                                                                                                                                                                                                                                                                                                                                      | SHIMANO Deore 10S                                                                                                                                                                                                                                                                                                                                                                                                                                                                                                                                                                                                                                                                                                                                                                                                                                                                                                                                                                                                                                                                                                                                                                                                                                                                                                                                                                                                                   |
| SHIMANO Deore 11S<br>SHIMANO Deore 11S 11-51T                                                                                                                                                                                                                                                                                                                                 | MICROSHIFT AdventX 10S 11-48T                                                                                                                                                                                                                                                                                                                                                                                                                                                                          | SHIMANO Deore 10S 11-42T                                                                                                                                                                                                                                                                                                                                                                                                                                                                                                                                                                                                                                                                               | SHIMANO Deore 10S 11-42T                                                                                                                                                                                                                                                                                                                                                                                                                                                                                                                                                                                                                                                                                                                                                                                                                                                                                                                                                                                                                                                                                                                                                                                                                                                                                                                                                                                                            |
| SHIMANO Deore 11S<br>SHIMANO Deore 11S 11-51T<br>SHIMANO Deore 11S                                                                                                                                                                                                                                                                                                            | MICROSHIFT AdventX 10S 11-48T<br>MICROSHIFT AdventX 10S                                                                                                                                                                                                                                                                                                                                                                                                                                                | SHIMANO Deore 10S 11-42T<br>SHIMANO Deore 10S                                                                                                                                                                                                                                                                                                                                                                                                                                                                                                                                                                                                                                                          | SHIMANO Deore 10S 11-42T<br>SHIMANO Deore 10S                                                                                                                                                                                                                                                                                                                                                                                                                                                                                                                                                                                                                                                                                                                                                                                                                                                                                                                                                                                                                                                                                                                                                                                                                                                                                                                                                                                       |
| SHIMANO Deore 11S<br>SHIMANO Deore 11S 11-51T<br>SHIMANO Deore 11S<br>SHIMANO SM-CRE61 38T                                                                                                                                                                                                                                                                                    | MICROSHIFT AdventX 10S 11-48T MICROSHIFT AdventX 10S MIRANDA ChainFlow BCD104 38T                                                                                                                                                                                                                                                                                                                                                                                                                      | SHIMANO Deore 10S 11-42T<br>SHIMANO Deore 10S<br>SAMOX BCD 104 36T                                                                                                                                                                                                                                                                                                                                                                                                                                                                                                                                                                                                                                     | SHIMANO Deore 10S 11-42T<br>SHIMANO Deore 10S<br>SAMOX BCD 104 36T                                                                                                                                                                                                                                                                                                                                                                                                                                                                                                                                                                                                                                                                                                                                                                                                                                                                                                                                                                                                                                                                                                                                                                                                                                                                                                                                                                  |
| SHIMANO Deore 11S SHIMANO Deore 11S 11-51T SHIMANO Deore 11S SHIMANO SM-CRE61 38T SHIMANO FC-E6100 175mm                                                                                                                                                                                                                                                                      | MICROSHIFT AdventX 10S 11-48T MICROSHIFT AdventX 10S MIRANDA ChainFlow BCD104 38T MIRANDA JIS 170                                                                                                                                                                                                                                                                                                                                                                                                      | SHIMANO Deore 10S 11-42T SHIMANO Deore 10S SAMOX BCD 104 36T SAMOX Shape 175/5                                                                                                                                                                                                                                                                                                                                                                                                                                                                                                                                                                                                                         | SHIMANO Deore 10S 11-42T<br>SHIMANO Deore 10S                                                                                                                                                                                                                                                                                                                                                                                                                                                                                                                                                                                                                                                                                                                                                                                                                                                                                                                                                                                                                                                                                                                                                                                                                                                                                                                                                                                       |
| SHIMANO Deore 11S<br>SHIMANO Deore 11S 11-51T<br>SHIMANO Deore 11S<br>SHIMANO SM-CRE61 38T                                                                                                                                                                                                                                                                                    | MICROSHIFT AdventX 10S 11-48T MICROSHIFT AdventX 10S MIRANDA ChainFlow BCD104 38T                                                                                                                                                                                                                                                                                                                                                                                                                      | SHIMANO Deore 10S 11-42T<br>SHIMANO Deore 10S<br>SAMOX BCD 104 36T                                                                                                                                                                                                                                                                                                                                                                                                                                                                                                                                                                                                                                     | SHIMANO Deore 10S 11-42T<br>SHIMANO Deore 10S<br>SAMOX BCD 104 36T                                                                                                                                                                                                                                                                                                                                                                                                                                                                                                                                                                                                                                                                                                                                                                                                                                                                                                                                                                                                                                                                                                                                                                                                                                                                                                                                                                  |
| SHIMANO Deore 11S SHIMANO Deore 11S 11-51T SHIMANO Deore 11S SHIMANO SM-CRE61 38T SHIMANO FC-E6100 175mm                                                                                                                                                                                                                                                                      | MICROSHIFT AdventX 10S 11-48T MICROSHIFT AdventX 10S MIRANDA ChainFlow BCD104 38T MIRANDA JIS 170                                                                                                                                                                                                                                                                                                                                                                                                      | SHIMANO Deore 10S 11-42T SHIMANO Deore 10S SAMOX BCD 104 36T SAMOX Shape 175/5                                                                                                                                                                                                                                                                                                                                                                                                                                                                                                                                                                                                                         | SHIMANO Deore 10S 11-42T<br>SHIMANO Deore 10S<br>SAMOX BCD 104 36T<br>SAMOX Shape 175/0                                                                                                                                                                                                                                                                                                                                                                                                                                                                                                                                                                                                                                                                                                                                                                                                                                                                                                                                                                                                                                                                                                                                                                                                                                                                                                                                             |
| SHIMANO Deore 11S SHIMANO Deore 11S 11-51T SHIMANO Deore 11S SHIMANO SM-CRE61 38T SHIMANO FC-E6100 175mm KMC E11 Turbo e-bike series                                                                                                                                                                                                                                          | MICROSHIFT AdventX 10S 11-48T MICROSHIFT AdventX 10S MIRANDA ChainFlow BCD104 38T MIRANDA JIS 170 KMC e10 Turbo e-bike series                                                                                                                                                                                                                                                                                                                                                                          | SHIMANO Deore 10S 11-42T SHIMANO Deore 10S SAMOX BCD 104 36T SAMOX Shape 175/5 SHIMANO CN-E6090                                                                                                                                                                                                                                                                                                                                                                                                                                                                                                                                                                                                        | SHIMANO Deore 10S 11-42T SHIMANO Deore 10S SAMOX BCD 104 36T SAMOX Shape 175/0 SHIMANO CN-E6090 10S E-Bike                                                                                                                                                                                                                                                                                                                                                                                                                                                                                                                                                                                                                                                                                                                                                                                                                                                                                                                                                                                                                                                                                                                                                                                                                                                                                                                          |
| SHIMANO Deore 11S SHIMANO Deore 11S 11-51T SHIMANO Deore 11S SHIMANO SM-CRE61 38T SHIMANO FC-E6100 175mm KMC E11 Turbo e-bike series                                                                                                                                                                                                                                          | MICROSHIFT AdventX 10S 11-48T MICROSHIFT AdventX 10S MIRANDA ChainFlow BCD104 38T MIRANDA JIS 170 KMC e10 Turbo e-bike series                                                                                                                                                                                                                                                                                                                                                                          | SHIMANO Deore 10S 11-42T SHIMANO Deore 10S SAMOX BCD 104 36T SAMOX Shape 175/5 SHIMANO CN-E6090                                                                                                                                                                                                                                                                                                                                                                                                                                                                                                                                                                                                        | SHIMANO Deore 10S 11-42T SHIMANO Deore 10S SAMOX BCD 104 36T SAMOX Shape 175/0 SHIMANO CN-E6090 10S E-Bike Yes - FSA                                                                                                                                                                                                                                                                                                                                                                                                                                                                                                                                                                                                                                                                                                                                                                                                                                                                                                                                                                                                                                                                                                                                                                                                                                                                                                                |
| SHIMANO Deore 11S SHIMANO Deore 11S 11-51T SHIMANO Deore 11S SHIMANO SM-CRE61 38T SHIMANO FC-E6100 175mm KMC E11 Turbo e-bike series Yes - FSA ATRANVELO Tour AVS (max.: 25Kg)                                                                                                                                                                                                | MICROSHIFT AdventX 10S 11-48T MICROSHIFT AdventX 10S MIRANDA ChainFlow BCD104 38T MIRANDA JIS 170 KMC e10 Turbo e-bike series Yes - MIRANDA                                                                                                                                                                                                                                                                                                                                                            | SHIMANO Deore 10S 11-42T SHIMANO Deore 10S SAMOX BCD 104 36T SAMOX Shape 175/5 SHIMANO CN-E6090 Yes - FSA                                                                                                                                                                                                                                                                                                                                                                                                                                                                                                                                                                                              | SHIMANO Deore 10S 11-42T SHIMANO Deore 10S SAMOX BCD 104 36T SAMOX Shape 175/0 SHIMANO CN-E6090 10S E-Bike Yes - FSA ATRANVELO Tour AVS (max.: 25Kg)                                                                                                                                                                                                                                                                                                                                                                                                                                                                                                                                                                                                                                                                                                                                                                                                                                                                                                                                                                                                                                                                                                                                                                                                                                                                                |
| SHIMANO Deore 11S SHIMANO Deore 11S 11-51T SHIMANO Deore 11S SHIMANO SM-CRE61 38T SHIMANO FC-E6100 175mm KMC E11 Turbo e-bike series Yes - FSA ATRANVELO Tour AVS (max.: 25Kg) SPANNINGA Axendo 40 with reflector                                                                                                                                                             | MICROSHIFT AdventX 10S 11-48T MICROSHIFT AdventX 10S MIRANDA ChainFlow BCD104 38T MIRANDA JIS 170 KMC e10 Turbo e-bike series Yes - MIRANDA -                                                                                                                                                                                                                                                                                                                                                          | SHIMANO Deore 10S 11-42T SHIMANO Deore 10S SAMOX BCD 104 36T SAMOX Shape 175/5 SHIMANO CN-E6090 Yes - FSA                                                                                                                                                                                                                                                                                                                                                                                                                                                                                                                                                                                              | SHIMANO Deore 10S 11-42T SHIMANO Deore 10S SAMOX BCD 104 36T SAMOX Shape 175/0 SHIMANO CN-E6090 10S E-Bike Yes - FSA ATRANVELO Tour AVS (max.: 25Kg) AXA Blueline 30 with reflector                                                                                                                                                                                                                                                                                                                                                                                                                                                                                                                                                                                                                                                                                                                                                                                                                                                                                                                                                                                                                                                                                                                                                                                                                                                 |
| SHIMANO Deore 11S SHIMANO Deore 11S 11-51T SHIMANO Deore 11S 11-51T SHIMANO SM-CRE61 38T SHIMANO SK-CRE61 38T SHIMANO FC-E6100 175mm KMC E11 Turbo e-bike series Yes - FSA ATRANVELO Tour AVS (max.: 25Kg) SPANNINGA Axendo 40 with reflector PICCADILY with reflector                                                                                                        | MICROSHIFT AdventX 10S 11-48T MICROSHIFT AdventX 10S MIRANDA ChainFlow BCD104 38T MIRANDA JIS 170 KMC e10 Turbo e-bike series Yes - MIRANDA                                                                                                                                                                                                                                                                                                                                                            | SHIMANO Deore 10S 11-42T SHIMANO Deore 10S SAMOX BCD 104 36T SAMOX Shape 175/5 SHIMANO CN-E6090 Yes - FSA                                                                                                                                                                                                                                                                                                                                                                                                                                                                                                                                                                                              | SHIMANO Deore 10S 11-42T SHIMANO Deore 10S SAMOX BCD 104 36T SAMOX Shape 175/0 SHIMANO CN-E6090 10S E-Bike Yes - FSA  ATRANVELO Tour AVS (max.: 25Kg) AXA Blueline 30 with reflector AXA Slim with reflector                                                                                                                                                                                                                                                                                                                                                                                                                                                                                                                                                                                                                                                                                                                                                                                                                                                                                                                                                                                                                                                                                                                                                                                                                        |
| SHIMANO Deore 11S SHIMANO Deore 11S 11-51T SHIMANO Deore 11S 11-51T SHIMANO SM-CRE61 38T SHIMANO FC-E6100 175mm KMC E11 Turbo e-bike series Yes - FSA ATRANVELO Tour AVS (max.: 25Kg) SPANNINGA Axendo 40 with reflector PICCADILY with reflector ATRANVELO Dux                                                                                                               | MICROSHIFT AdventX 10S 11-48T MICROSHIFT AdventX 10S MIRANDA ChainFlow BCD104 38T MIRANDA JIS 170 KMC e10 Turbo e-bike series Yes - MIRANDA                                                                                                                                                                                                                                                                                                                                                            | SHIMANO Deore 10S 11-42T SHIMANO Deore 10S SAMOX BCD 104 36T SAMOX Shape 175/5 SHIMANO CN-E6090 Yes - FSA                                                                                                                                                                                                                                                                                                                                                                                                                                                                                                                                                                                              | SHIMANO Deore 10S 11-42T SHIMANO Deore 10S SAMOX BCD 104 36T SAMOX Shape 175/0 SHIMANO CN-E6090 10S E-Bike Yes - FSA  ATRANVELO Tour AVS (max.: 25Kg) AXA Blueline 30 with reflector AXA Slim with reflector ATRANVELO Dux                                                                                                                                                                                                                                                                                                                                                                                                                                                                                                                                                                                                                                                                                                                                                                                                                                                                                                                                                                                                                                                                                                                                                                                                          |
| SHIMANO Deore 11S SHIMANO Deore 11S 11-51T SHIMANO Deore 11S 11-51T SHIMANO SM-CRE61 38T SHIMANO SK-CRE61 38T SHIMANO FC-E6100 175mm KMC E11 Turbo e-bike series Yes - FSA ATRANVELO Tour AVS (max.: 25Kg) SPANNINGA Axendo 40 with reflector PICCADILY with reflector                                                                                                        | MICROSHIFT AdventX 10S 11-48T MICROSHIFT AdventX 10S MIRANDA ChainFlow BCD104 38T MIRANDA JIS 170 KMC e10 Turbo e-bike series Yes - MIRANDA                                                                                                                                                                                                                                                                                                                                                            | SHIMANO Deore 10S 11-42T SHIMANO Deore 10S SAMOX BCD 104 36T SAMOX Shape 175/5 SHIMANO CN-E6090 Yes - FSA                                                                                                                                                                                                                                                                                                                                                                                                                                                                                                                                                                                              | SHIMANO Deore 10S 11-42T SHIMANO Deore 10S SAMOX BCD 104 36T SAMOX Shape 175/0 SHIMANO CN-E6090 10S E-Bike Yes - FSA  ATRANVELO Tour AVS (max.: 25Kg) AXA Blueline 30 with reflector AXA Slim with reflector ATRANVELO Dux SKS                                                                                                                                                                                                                                                                                                                                                                                                                                                                                                                                                                                                                                                                                                                                                                                                                                                                                                                                                                                                                                                                                                                                                                                                      |
| SHIMANO Deore 11S SHIMANO Deore 11S 11-51T SHIMANO Deore 11S 11-51T SHIMANO SM-CRE61 38T SHIMANO FC-E6100 175mm KMC E11 Turbo e-bike series Yes - FSA ATRANVELO Tour AVS (max.: 25Kg) SPANNINGA Axendo 40 with reflector PICCADILY with reflector ATRANVELO Dux -                                                                                                             | MICROSHIFT AdventX 10S 11-48T MICROSHIFT AdventX 10S MIRANDA ChainFlow BCD104 38T MIRANDA JIS 170 KMC e10 Turbo e-bike series Yes - MIRANDA                                                                                                                                                                                                                                                                                                                                                            | SHIMANO Deore 10S 11-42T SHIMANO Deore 10S SAMOX BCD 104 36T SAMOX Shape 175/5 SHIMANO CN-E6090 Yes - FSA  Yes                                                                                                                                                                                                                                                                                                                                                                                                                                                                                                                                                                                         | SHIMANO Deore 10S 11-42T SHIMANO Deore 10S SAMOX BCD 104 36T SAMOX Shape 175/0 SHIMANO CN-E6090 10S E-Bike Yes - FSA  ATRANVELO Tour AVS (max.: 25Kg) AXA Blueline 30 with reflector AXA Slim with reflector ATRANVELO Dux SKS Yes                                                                                                                                                                                                                                                                                                                                                                                                                                                                                                                                                                                                                                                                                                                                                                                                                                                                                                                                                                                                                                                                                                                                                                                                  |
| SHIMANO Deore 11S SHIMANO Deore 11S 11-51T SHIMANO Deore 11S 11-51T SHIMANO Deore 11S SHIMANO SM-CRE61 38T SHIMANO FC-E6100 175mm KMC E11 Turbo e-bike series Yes - FSA ATRANVELO Tour AVS (max.: 25Kg) SPANNINGA Axendo 40 with reflector PICCADILY with reflector ATRANVELO Dux Not included. Sold separately.                                                              | MICROSHIFT AdventX 10S 11-48T MICROSHIFT AdventX 10S MIRANDA ChainFlow BCD104 38T MIRANDA JIS 170 KMC e10 Turbo e-bike series Yes - MIRANDA  Not included. Sold separately.                                                                                                                                                                                                                                                                                                                            | SHIMANO Deore 10S 11-42T SHIMANO Deore 10S SAMOX BCD 104 36T SAMOX Shape 175/5 SHIMANO CN-E6090 Yes - FSA  Yes Not included. Sold separately.                                                                                                                                                                                                                                                                                                                                                                                                                                                                                                                                                          | SHIMANO Deore 10S 11-42T SHIMANO Deore 10S SAMOX BCD 104 36T SAMOX Shape 175/0 SHIMANO CN-E6090 10S E-Bike Yes - FSA  ATRANVELO Tour AVS (max.: 25Kg) AXA Blueline 30 with reflector AXA Slim with reflector ATRANVELO Dux SKS Yes Not included. Sold separately.                                                                                                                                                                                                                                                                                                                                                                                                                                                                                                                                                                                                                                                                                                                                                                                                                                                                                                                                                                                                                                                                                                                                                                   |
| SHIMANO Deore 11S SHIMANO Deore 11S 11-51T SHIMANO Deore 11S 11-51T SHIMANO SM-CRE61 38T SHIMANO FC-E6100 175mm KMC E11 Turbo e-bike series Yes - FSA ATRANVELO Tour AVS (max.: 25Kg) SPANNINGA Axendo 40 with reflector PICCADILY with reflector ATRANVELO Dux -                                                                                                             | MICROSHIFT AdventX 10S 11-48T MICROSHIFT AdventX 10S MIRANDA ChainFlow BCD104 38T MIRANDA JIS 170 KMC e10 Turbo e-bike series Yes - MIRANDA                                                                                                                                                                                                                                                                                                                                                            | SHIMANO Deore 10S 11-42T SHIMANO Deore 10S SAMOX BCD 104 36T SAMOX Shape 175/5 SHIMANO CN-E6090 Yes - FSA  Yes Not included. Sold separately. SELLE ROYAL Shadow                                                                                                                                                                                                                                                                                                                                                                                                                                                                                                                                       | SHIMANO Deore 10S 11-42T SHIMANO Deore 10S SAMOX BCD 104 36T SAMOX Shape 175/0 SHIMANO CN-E6090 10S E-Bike Yes - FSA  ATRANVELO Tour AVS (max.: 25Kg) AXA Blueline 30 with reflector AXA Slim with reflector ATRANVELO Dux SKS Yes Not included. Sold separately.                                                                                                                                                                                                                                                                                                                                                                                                                                                                                                                                                                                                                                                                                                                                                                                                                                                                                                                                                                                                                                                                                                                                                                   |
| SHIMANO Deore 11S SHIMANO Deore 11S 11-51T SHIMANO Deore 11S 11-51T SHIMANO Deore 11S SHIMANO SM-CRE61 38T SHIMANO FC-E6100 175mm KMC E11 Turbo e-bike series Yes - FSA ATRANVELO Tour AVS (max.: 25Kg) SPANNINGA Axendo 40 with reflector PICCADILY with reflector ATRANVELO Dux Not included. Sold separately.                                                              | MICROSHIFT AdventX 10S 11-48T MICROSHIFT AdventX 10S MIRANDA ChainFlow BCD104 38T MIRANDA JIS 170 KMC e10 Turbo e-bike series Yes - MIRANDA  Not included. Sold separately.                                                                                                                                                                                                                                                                                                                            | SHIMANO Deore 10S 11-42T SHIMANO Deore 10S SAMOX BCD 104 36T SAMOX Shape 175/5 SHIMANO CN-E6090 Yes - FSA  Yes Not included. Sold separately. SELLE ROYAL Shadow FSA Gossamer 350mm 31.6mm                                                                                                                                                                                                                                                                                                                                                                                                                                                                                                             | SHIMANO Deore 10S 11-42T SHIMANO Deore 10S SAMOX BCD 104 36T SAMOX Shape 175/0 SHIMANO CN-E6090 10S E-Bike Yes - FSA  ATRANVELO Tour AVS (max.: 25Kg) AXA Blueline 30 with reflector AXA Slim with reflector ATRANVELO Dux SKS Yes Not included. Sold separately.                                                                                                                                                                                                                                                                                                                                                                                                                                                                                                                                                                                                                                                                                                                                                                                                                                                                                                                                                                                                                                                                                                                                                                   |
| SHIMANO Deore 11S SHIMANO Deore 11S 11-51T SHIMANO Deore 11S 11-51T SHIMANO Deore 11S SHIMANO SM-CRE61 38T SHIMANO FC-E6100 175mm KMC E11 Turbo e-bike series Yes - FSA  ATRANVELO Tour AVS (max.: 25Kg) SPANNINGA Axendo 40 with reflector PICCADILY with reflector ATRANVELO Dux Not included. Sold separately. SELLE ROYAL Essenza Moderate Gel AL Black 350mm 31,6mm/15mm | MICROSHIFT AdventX 10S 11-48T MICROSHIFT AdventX 10S MIRANDA ChainFlow BCD104 38T MIRANDA JIS 170 KMC e10 Turbo e-bike series Yes - MIRANDA  Not included. Sold separately. SELLE ITALIA Model X Superflow AL Black 300mm 31,6mm /15mm                                                                                                                                                                                                                                                                 | SHIMANO Deore 10S 11-42T SHIMANO Deore 10S SAMOX BCD 104 36T SAMOX Shape 175/5 SHIMANO CN-E6090 Yes - FSA  Yes Not included. Sold separately. SELLE ROYAL Shadow FSA Gossamer 350mm 31.6mm /20mm                                                                                                                                                                                                                                                                                                                                                                                                                                                                                                       | SHIMANO Deore 10S 11-42T SHIMANO Deore 10S SAMOX BCD 104 36T SAMOX Shape 175/0 SHIMANO CN-E6090 10S E-Bike Yes - FSA  ATRANVELO Tour AVS (max.: 25Kg) AXA Blueline 30 with reflector AXA Slim with reflector ATRANVELO Dux SKS Yes Not included. Sold separately. SELLE ROYAL Essenza Moderate Ge AL Black 350mm 31,6mm/15mm                                                                                                                                                                                                                                                                                                                                                                                                                                                                                                                                                                                                                                                                                                                                                                                                                                                                                                                                                                                                                                                                                                        |
| SHIMANO Deore 11S SHIMANO Deore 11S 11-51T SHIMANO Deore 11S 11-51T SHIMANO SM-CRE61 38T SHIMANO FC-E6100 175mm KMC E11 Turbo e-bike series Yes - FSA ATRANVELO Tour AVS (max.: 25Kg) SPANNINGA Axendo 40 with reflector PICCADILY with reflector ATRANVELO Dux Not included. Sold separately. SELLE ROYAL Essenza Moderate Gel                                               | MICROSHIFT AdventX 10S 11-48T MICROSHIFT AdventX 10S MIRANDA ChainFlow BCD104 38T MIRANDA JIS 170 KMC e10 Turbo e-bike series Yes - MIRANDA  Not included. Sold separately. SELLE ITALIA Model X Superflow                                                                                                                                                                                                                                                                                             | SHIMANO Deore 10S 11-42T SHIMANO Deore 10S SAMOX BCD 104 36T SAMOX Shape 175/5 SHIMANO CN-E6090 Yes - FSA  Yes Not included. Sold separately. SELLE ROYAL Shadow FSA Gossamer 350mm 31.6mm                                                                                                                                                                                                                                                                                                                                                                                                                                                                                                             | SHIMANO Deore 10S 11-42T SHIMANO Deore 10S SAMOX BCD 104 36T SAMOX Shape 175/0 SHIMANO CN-E6090 10S E-Bike Yes - FSA  ATRANVELO Tour AVS (max.: 25Kg) AXA Blueline 30 with reflector AXA Slim with reflector ATRANVELO Dux SKS Yes Not included. Sold separately. SELLE ROYAL Essenza Moderate Ge                                                                                                                                                                                                                                                                                                                                                                                                                                                                                                                                                                                                                                                                                                                                                                                                                                                                                                                                                                                                                                                                                                                                   |
|                                                                                                                                                                                                                                                                                                                                                                               | Sr SUNTOUR Mobie E25 Air 75mm  - ACROS AZX-581 1.5" SHIS With Blocklock 150° Integrated Cables  SHIMANO Steps E6100 60Nm  504Wh 36V - Integrated on Downtube - Removable 40km to 100km  Yes 2A - 5 to 7 hours total charge time SHIMANO SC-E6100  AL 660mm / 31.8mm (Straight)  AL 90mm - 31.8mm - adjustable 0- 90° with Cable Integration ERGON GA30  CONTINENTAL RaceKing 29"x2,2"  29" Alloy Double Wall 25mm Black Stainless Steel SHIMANO HB-MT400 100 Thru Axle 15mm  SHIMANO Deore M6000 135mm | Sr SUNTOUR Mobie E25 Air 75mm - Rigid Alloy 28"  ACROS AZX-581 1.5" SHIS With Blocklock 150° Integrated Cables  SHIMANO Steps E6100 60Nm BAFANG H400B Rear Wheel 45Nm 504Wh 36V - Integrated on Downtube - Non Removable 40km to 100km 40km to 100km Yes 2A - 5 to 7 hours total charge time SHIMANO SC-E6100  AL 660mm / 31.8mm (Straight) AL 90mm - 31.8mm - adjustable 0-90° with Cable Integration ERGON GA30  SELLE ITALIA SG Tape  CONTINENTAL RaceKing 29"x2,2" VITTORIA Terreno Dry 29"x1,75" 29" Alloy Double Wall 25mm Black Stainless Steel SHIMANO H500 135mm BAFANG H400B 135mm SHIMANO Deore M6000 135mm BAFANG H400B 135mm  SHIMANO Deore M6000 135mm  TEKTRO Cable Activated Hydraulic | Sr SUNTOUR Mobie E25 Air 75mm         -         Sr Suntour Raidon 34 Air Travel 130mm Boost 110mm 27,5"           -         Rigid Alloy 28"         -           -         ACROS AZX-581 1.5" SHIS With Blocklock 150° Integrated Cables         Semi integrated 1-1/8"         FSA 1.5" to 1-1/8" Tapered SHIS           SHIMANO Steps E6100 60Nm         BAFANG H400B Rear Wheel 45Nm         BROSE DRIVE S ALU 90Nm           504Wh 36V - Integrated on Downtube         - Non Removable         Integrated on Downtube           - Non Removable         - Non Removable         Integrated on Downtube           40km to 100km         40km to 100km         40km to 100km           Yes         -         Yes           2A - 5 to 7 hours total charge time         2A - 7 hours total charge time           SHIMANO SC-E6100         BAFANG DP.C11         BROSE Allround           AL 90mm - 31.8mm (Straight)         Z00M Gravel 400mm / 31.8mm / Flare         FSA V-Drive 740mm / 31.8mm (Straight)           AL 90mm - 31.8mm - adjustable 0-90° with Cable Integration         AL 100mm - 31.8mm - 7°         FSA V-Drive 60mm/ 31.8mm / ±6°           ERGON GA30         SELLE ITALIA SG Tape         ERGON GA30           CONTINENTAL RaceKing 29"X2,2"         VITTORIA Terreno Dry 29"X1,75"         CONTINENTAL Mountain King 27,5"x2,6"           29"         27,5"         Alloy Double Wall 25mm         Alloy |