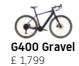

| S/M (46cm) - L/XL (54cm)<br>Approx. 26,5kg<br>145kg                                                                                                                                                                                                                                                                                                                           | M (52cm) - L (56cm)                                                                                                                                                                                                                                                                                                                                                                                                                                                                                    |                                                                                                                                                                                                                                                                                                                                                                                                                                                                                                                                                                                                                                                                                                        |                                                                                                                                                                                                                                                                                                                                                                                                                                                                                                                                                                                                                                                                                                                                                                                                                                                                                                                                                                                                                                                                                                                                                                                                                                                                                                                                                                                                                                     |
|-------------------------------------------------------------------------------------------------------------------------------------------------------------------------------------------------------------------------------------------------------------------------------------------------------------------------------------------------------------------------------|--------------------------------------------------------------------------------------------------------------------------------------------------------------------------------------------------------------------------------------------------------------------------------------------------------------------------------------------------------------------------------------------------------------------------------------------------------------------------------------------------------|--------------------------------------------------------------------------------------------------------------------------------------------------------------------------------------------------------------------------------------------------------------------------------------------------------------------------------------------------------------------------------------------------------------------------------------------------------------------------------------------------------------------------------------------------------------------------------------------------------------------------------------------------------------------------------------------------------|-------------------------------------------------------------------------------------------------------------------------------------------------------------------------------------------------------------------------------------------------------------------------------------------------------------------------------------------------------------------------------------------------------------------------------------------------------------------------------------------------------------------------------------------------------------------------------------------------------------------------------------------------------------------------------------------------------------------------------------------------------------------------------------------------------------------------------------------------------------------------------------------------------------------------------------------------------------------------------------------------------------------------------------------------------------------------------------------------------------------------------------------------------------------------------------------------------------------------------------------------------------------------------------------------------------------------------------------------------------------------------------------------------------------------------------|
| Approx. 26,5kg                                                                                                                                                                                                                                                                                                                                                                | M (52cm) - L (56cm)                                                                                                                                                                                                                                                                                                                                                                                                                                                                                    |                                                                                                                                                                                                                                                                                                                                                                                                                                                                                                                                                                                                                                                                                                        |                                                                                                                                                                                                                                                                                                                                                                                                                                                                                                                                                                                                                                                                                                                                                                                                                                                                                                                                                                                                                                                                                                                                                                                                                                                                                                                                                                                                                                     |
| Approx. 26,5kg                                                                                                                                                                                                                                                                                                                                                                |                                                                                                                                                                                                                                                                                                                                                                                                                                                                                                        | S (42cm) - M (46cm) - L (50cm)                                                                                                                                                                                                                                                                                                                                                                                                                                                                                                                                                                                                                                                                         | M (50cm)                                                                                                                                                                                                                                                                                                                                                                                                                                                                                                                                                                                                                                                                                                                                                                                                                                                                                                                                                                                                                                                                                                                                                                                                                                                                                                                                                                                                                            |
|                                                                                                                                                                                                                                                                                                                                                                               | Approx. 20kg                                                                                                                                                                                                                                                                                                                                                                                                                                                                                           | Approx. 26kg                                                                                                                                                                                                                                                                                                                                                                                                                                                                                                                                                                                                                                                                                           | Approx. 27 Kg                                                                                                                                                                                                                                                                                                                                                                                                                                                                                                                                                                                                                                                                                                                                                                                                                                                                                                                                                                                                                                                                                                                                                                                                                                                                                                                                                                                                                       |
| -                                                                                                                                                                                                                                                                                                                                                                             | 150kg                                                                                                                                                                                                                                                                                                                                                                                                                                                                                                  | 120kg                                                                                                                                                                                                                                                                                                                                                                                                                                                                                                                                                                                                                                                                                                  | 120Kg                                                                                                                                                                                                                                                                                                                                                                                                                                                                                                                                                                                                                                                                                                                                                                                                                                                                                                                                                                                                                                                                                                                                                                                                                                                                                                                                                                                                                               |
| =                                                                                                                                                                                                                                                                                                                                                                             |                                                                                                                                                                                                                                                                                                                                                                                                                                                                                                        | J                                                                                                                                                                                                                                                                                                                                                                                                                                                                                                                                                                                                                                                                                                      | Powder Painting Scratch Resistant                                                                                                                                                                                                                                                                                                                                                                                                                                                                                                                                                                                                                                                                                                                                                                                                                                                                                                                                                                                                                                                                                                                                                                                                                                                                                                                                                                                                   |
|                                                                                                                                                                                                                                                                                                                                                                               | Glossy Varnish                                                                                                                                                                                                                                                                                                                                                                                                                                                                                         | with Matte or Glossy Varnish                                                                                                                                                                                                                                                                                                                                                                                                                                                                                                                                                                                                                                                                           | with Matte                                                                                                                                                                                                                                                                                                                                                                                                                                                                                                                                                                                                                                                                                                                                                                                                                                                                                                                                                                                                                                                                                                                                                                                                                                                                                                                                                                                                                          |
| White Star with glossy finish   Happy                                                                                                                                                                                                                                                                                                                                         |                                                                                                                                                                                                                                                                                                                                                                                                                                                                                                        |                                                                                                                                                                                                                                                                                                                                                                                                                                                                                                                                                                                                                                                                                                        |                                                                                                                                                                                                                                                                                                                                                                                                                                                                                                                                                                                                                                                                                                                                                                                                                                                                                                                                                                                                                                                                                                                                                                                                                                                                                                                                                                                                                                     |
| Blue with matte finish   Black Suit with                                                                                                                                                                                                                                                                                                                                      | Metallic Blue                                                                                                                                                                                                                                                                                                                                                                                                                                                                                          | Black Fog with Matte Finish   Moon                                                                                                                                                                                                                                                                                                                                                                                                                                                                                                                                                                                                                                                                     | Black Suit with Matte Finish                                                                                                                                                                                                                                                                                                                                                                                                                                                                                                                                                                                                                                                                                                                                                                                                                                                                                                                                                                                                                                                                                                                                                                                                                                                                                                                                                                                                        |
| matte finish   Desert Sand with matte                                                                                                                                                                                                                                                                                                                                         | Pretaine Blac                                                                                                                                                                                                                                                                                                                                                                                                                                                                                          | Grey Gloss with Glossy finish                                                                                                                                                                                                                                                                                                                                                                                                                                                                                                                                                                                                                                                                          | Black Safe With Matter HillSh                                                                                                                                                                                                                                                                                                                                                                                                                                                                                                                                                                                                                                                                                                                                                                                                                                                                                                                                                                                                                                                                                                                                                                                                                                                                                                                                                                                                       |
| finish                                                                                                                                                                                                                                                                                                                                                                        |                                                                                                                                                                                                                                                                                                                                                                                                                                                                                                        |                                                                                                                                                                                                                                                                                                                                                                                                                                                                                                                                                                                                                                                                                                        |                                                                                                                                                                                                                                                                                                                                                                                                                                                                                                                                                                                                                                                                                                                                                                                                                                                                                                                                                                                                                                                                                                                                                                                                                                                                                                                                                                                                                                     |
|                                                                                                                                                                                                                                                                                                                                                                               |                                                                                                                                                                                                                                                                                                                                                                                                                                                                                                        |                                                                                                                                                                                                                                                                                                                                                                                                                                                                                                                                                                                                                                                                                                        |                                                                                                                                                                                                                                                                                                                                                                                                                                                                                                                                                                                                                                                                                                                                                                                                                                                                                                                                                                                                                                                                                                                                                                                                                                                                                                                                                                                                                                     |
| Aluminium High Step                                                                                                                                                                                                                                                                                                                                                           | Aluminium High Step                                                                                                                                                                                                                                                                                                                                                                                                                                                                                    | MTB Hardtail Aluminium                                                                                                                                                                                                                                                                                                                                                                                                                                                                                                                                                                                                                                                                                 | Aluminium High Step                                                                                                                                                                                                                                                                                                                                                                                                                                                                                                                                                                                                                                                                                                                                                                                                                                                                                                                                                                                                                                                                                                                                                                                                                                                                                                                                                                                                                 |
| Sr SUNTOUR Mobie E25 Air 75mm                                                                                                                                                                                                                                                                                                                                                 | -                                                                                                                                                                                                                                                                                                                                                                                                                                                                                                      | Sr Suntour Raidon 34 Air Travel                                                                                                                                                                                                                                                                                                                                                                                                                                                                                                                                                                                                                                                                        | Sr SUNTOUR Mobie E25 Air 75mm                                                                                                                                                                                                                                                                                                                                                                                                                                                                                                                                                                                                                                                                                                                                                                                                                                                                                                                                                                                                                                                                                                                                                                                                                                                                                                                                                                                                       |
|                                                                                                                                                                                                                                                                                                                                                                               | Di i lalla della                                                                                                                                                                                                                                                                                                                                                                                                                                                                                       |                                                                                                                                                                                                                                                                                                                                                                                                                                                                                                                                                                                                                                                                                                        |                                                                                                                                                                                                                                                                                                                                                                                                                                                                                                                                                                                                                                                                                                                                                                                                                                                                                                                                                                                                                                                                                                                                                                                                                                                                                                                                                                                                                                     |
| -                                                                                                                                                                                                                                                                                                                                                                             | Rigid Alloy 28"                                                                                                                                                                                                                                                                                                                                                                                                                                                                                        | -                                                                                                                                                                                                                                                                                                                                                                                                                                                                                                                                                                                                                                                                                                      | -                                                                                                                                                                                                                                                                                                                                                                                                                                                                                                                                                                                                                                                                                                                                                                                                                                                                                                                                                                                                                                                                                                                                                                                                                                                                                                                                                                                                                                   |
|                                                                                                                                                                                                                                                                                                                                                                               | Semi integrated 1-1/8"                                                                                                                                                                                                                                                                                                                                                                                                                                                                                 | FSA 1.5" to 1-1/8" Tapered SHIS                                                                                                                                                                                                                                                                                                                                                                                                                                                                                                                                                                                                                                                                        | FSA 1.5" to 1-1/8" Tapered SHIS                                                                                                                                                                                                                                                                                                                                                                                                                                                                                                                                                                                                                                                                                                                                                                                                                                                                                                                                                                                                                                                                                                                                                                                                                                                                                                                                                                                                     |
| Blocklock 150° liftegrated cables                                                                                                                                                                                                                                                                                                                                             |                                                                                                                                                                                                                                                                                                                                                                                                                                                                                                        |                                                                                                                                                                                                                                                                                                                                                                                                                                                                                                                                                                                                                                                                                                        |                                                                                                                                                                                                                                                                                                                                                                                                                                                                                                                                                                                                                                                                                                                                                                                                                                                                                                                                                                                                                                                                                                                                                                                                                                                                                                                                                                                                                                     |
|                                                                                                                                                                                                                                                                                                                                                                               |                                                                                                                                                                                                                                                                                                                                                                                                                                                                                                        |                                                                                                                                                                                                                                                                                                                                                                                                                                                                                                                                                                                                                                                                                                        |                                                                                                                                                                                                                                                                                                                                                                                                                                                                                                                                                                                                                                                                                                                                                                                                                                                                                                                                                                                                                                                                                                                                                                                                                                                                                                                                                                                                                                     |
| SHIMANO Steps E6100 60Nm                                                                                                                                                                                                                                                                                                                                                      | BAFANG H400B Rear Wheel 45Nm                                                                                                                                                                                                                                                                                                                                                                                                                                                                           | BROSE DRIVE S ALU 90Nm                                                                                                                                                                                                                                                                                                                                                                                                                                                                                                                                                                                                                                                                                 | BROSE DRIVE S ALU 90Nm                                                                                                                                                                                                                                                                                                                                                                                                                                                                                                                                                                                                                                                                                                                                                                                                                                                                                                                                                                                                                                                                                                                                                                                                                                                                                                                                                                                                              |
| 9                                                                                                                                                                                                                                                                                                                                                                             | <u> </u>                                                                                                                                                                                                                                                                                                                                                                                                                                                                                               | Snake Battery - 504Wh 36V -                                                                                                                                                                                                                                                                                                                                                                                                                                                                                                                                                                                                                                                                            | 504Wh 36V - Semi-integrated on                                                                                                                                                                                                                                                                                                                                                                                                                                                                                                                                                                                                                                                                                                                                                                                                                                                                                                                                                                                                                                                                                                                                                                                                                                                                                                                                                                                                      |
|                                                                                                                                                                                                                                                                                                                                                                               |                                                                                                                                                                                                                                                                                                                                                                                                                                                                                                        |                                                                                                                                                                                                                                                                                                                                                                                                                                                                                                                                                                                                                                                                                                        | Downtube - Removable                                                                                                                                                                                                                                                                                                                                                                                                                                                                                                                                                                                                                                                                                                                                                                                                                                                                                                                                                                                                                                                                                                                                                                                                                                                                                                                                                                                                                |
|                                                                                                                                                                                                                                                                                                                                                                               | 4UKM TO 1UUKM                                                                                                                                                                                                                                                                                                                                                                                                                                                                                          |                                                                                                                                                                                                                                                                                                                                                                                                                                                                                                                                                                                                                                                                                                        | 40km to 100km                                                                                                                                                                                                                                                                                                                                                                                                                                                                                                                                                                                                                                                                                                                                                                                                                                                                                                                                                                                                                                                                                                                                                                                                                                                                                                                                                                                                                       |
|                                                                                                                                                                                                                                                                                                                                                                               | 2A. E house total above the                                                                                                                                                                                                                                                                                                                                                                                                                                                                            |                                                                                                                                                                                                                                                                                                                                                                                                                                                                                                                                                                                                                                                                                                        | Yes                                                                                                                                                                                                                                                                                                                                                                                                                                                                                                                                                                                                                                                                                                                                                                                                                                                                                                                                                                                                                                                                                                                                                                                                                                                                                                                                                                                                                                 |
| -                                                                                                                                                                                                                                                                                                                                                                             | -                                                                                                                                                                                                                                                                                                                                                                                                                                                                                                      |                                                                                                                                                                                                                                                                                                                                                                                                                                                                                                                                                                                                                                                                                                        | 4A - 3 to 6 hours total charge time                                                                                                                                                                                                                                                                                                                                                                                                                                                                                                                                                                                                                                                                                                                                                                                                                                                                                                                                                                                                                                                                                                                                                                                                                                                                                                                                                                                                 |
| SHIMANU SC-E6100                                                                                                                                                                                                                                                                                                                                                              | BAFANG DP.CII                                                                                                                                                                                                                                                                                                                                                                                                                                                                                          | RKN2F VIILORUQ                                                                                                                                                                                                                                                                                                                                                                                                                                                                                                                                                                                                                                                                                         | BROSE Allround                                                                                                                                                                                                                                                                                                                                                                                                                                                                                                                                                                                                                                                                                                                                                                                                                                                                                                                                                                                                                                                                                                                                                                                                                                                                                                                                                                                                                      |
|                                                                                                                                                                                                                                                                                                                                                                               |                                                                                                                                                                                                                                                                                                                                                                                                                                                                                                        |                                                                                                                                                                                                                                                                                                                                                                                                                                                                                                                                                                                                                                                                                                        |                                                                                                                                                                                                                                                                                                                                                                                                                                                                                                                                                                                                                                                                                                                                                                                                                                                                                                                                                                                                                                                                                                                                                                                                                                                                                                                                                                                                                                     |
| Al 660mm / 318mm (Straight)                                                                                                                                                                                                                                                                                                                                                   |                                                                                                                                                                                                                                                                                                                                                                                                                                                                                                        |                                                                                                                                                                                                                                                                                                                                                                                                                                                                                                                                                                                                                                                                                                        | AL 660mm / 31.8mm (Straight)                                                                                                                                                                                                                                                                                                                                                                                                                                                                                                                                                                                                                                                                                                                                                                                                                                                                                                                                                                                                                                                                                                                                                                                                                                                                                                                                                                                                        |
|                                                                                                                                                                                                                                                                                                                                                                               | 25°                                                                                                                                                                                                                                                                                                                                                                                                                                                                                                    | (Straight)                                                                                                                                                                                                                                                                                                                                                                                                                                                                                                                                                                                                                                                                                             |                                                                                                                                                                                                                                                                                                                                                                                                                                                                                                                                                                                                                                                                                                                                                                                                                                                                                                                                                                                                                                                                                                                                                                                                                                                                                                                                                                                                                                     |
|                                                                                                                                                                                                                                                                                                                                                                               | AL 100mm - 31.8mm - 7°                                                                                                                                                                                                                                                                                                                                                                                                                                                                                 | FSA V-Drive 60mm/ 31.8mm / ±6°                                                                                                                                                                                                                                                                                                                                                                                                                                                                                                                                                                                                                                                                         | AL 90mm - 31.8mm - adjustable 0                                                                                                                                                                                                                                                                                                                                                                                                                                                                                                                                                                                                                                                                                                                                                                                                                                                                                                                                                                                                                                                                                                                                                                                                                                                                                                                                                                                                     |
| · · · · · · · · · · · · · · · · · · ·                                                                                                                                                                                                                                                                                                                                         | CELLE ITALIA CO Tama                                                                                                                                                                                                                                                                                                                                                                                                                                                                                   | EDCON CARO                                                                                                                                                                                                                                                                                                                                                                                                                                                                                                                                                                                                                                                                                             | 900                                                                                                                                                                                                                                                                                                                                                                                                                                                                                                                                                                                                                                                                                                                                                                                                                                                                                                                                                                                                                                                                                                                                                                                                                                                                                                                                                                                                                                 |
| ERGUN GA3U                                                                                                                                                                                                                                                                                                                                                                    | SELLE HALIA SG Tape                                                                                                                                                                                                                                                                                                                                                                                                                                                                                    | ERGUN GA3U                                                                                                                                                                                                                                                                                                                                                                                                                                                                                                                                                                                                                                                                                             | ERGON GA30                                                                                                                                                                                                                                                                                                                                                                                                                                                                                                                                                                                                                                                                                                                                                                                                                                                                                                                                                                                                                                                                                                                                                                                                                                                                                                                                                                                                                          |
|                                                                                                                                                                                                                                                                                                                                                                               |                                                                                                                                                                                                                                                                                                                                                                                                                                                                                                        |                                                                                                                                                                                                                                                                                                                                                                                                                                                                                                                                                                                                                                                                                                        |                                                                                                                                                                                                                                                                                                                                                                                                                                                                                                                                                                                                                                                                                                                                                                                                                                                                                                                                                                                                                                                                                                                                                                                                                                                                                                                                                                                                                                     |
| CONTINENTAL RaceKing 29"x2 2"                                                                                                                                                                                                                                                                                                                                                 | VITTORIA Terreno Dry 29"x1 75"                                                                                                                                                                                                                                                                                                                                                                                                                                                                         | CONTINENTAL Mountain King                                                                                                                                                                                                                                                                                                                                                                                                                                                                                                                                                                                                                                                                              | CONTINENTAL Double Fighter III                                                                                                                                                                                                                                                                                                                                                                                                                                                                                                                                                                                                                                                                                                                                                                                                                                                                                                                                                                                                                                                                                                                                                                                                                                                                                                                                                                                                      |
|                                                                                                                                                                                                                                                                                                                                                                               | <u> </u>                                                                                                                                                                                                                                                                                                                                                                                                                                                                                               |                                                                                                                                                                                                                                                                                                                                                                                                                                                                                                                                                                                                                                                                                                        | 29"x2,0"                                                                                                                                                                                                                                                                                                                                                                                                                                                                                                                                                                                                                                                                                                                                                                                                                                                                                                                                                                                                                                                                                                                                                                                                                                                                                                                                                                                                                            |
|                                                                                                                                                                                                                                                                                                                                                                               |                                                                                                                                                                                                                                                                                                                                                                                                                                                                                                        | ,                                                                                                                                                                                                                                                                                                                                                                                                                                                                                                                                                                                                                                                                                                      | 29"                                                                                                                                                                                                                                                                                                                                                                                                                                                                                                                                                                                                                                                                                                                                                                                                                                                                                                                                                                                                                                                                                                                                                                                                                                                                                                                                                                                                                                 |
| Alloy Double Wall 25mm                                                                                                                                                                                                                                                                                                                                                        | · · · · · · · · · · · · · · · · · · ·                                                                                                                                                                                                                                                                                                                                                                                                                                                                  | ,                                                                                                                                                                                                                                                                                                                                                                                                                                                                                                                                                                                                                                                                                                      | Alloy Double Wall 25mm                                                                                                                                                                                                                                                                                                                                                                                                                                                                                                                                                                                                                                                                                                                                                                                                                                                                                                                                                                                                                                                                                                                                                                                                                                                                                                                                                                                                              |
|                                                                                                                                                                                                                                                                                                                                                                               | Stainless Steel                                                                                                                                                                                                                                                                                                                                                                                                                                                                                        |                                                                                                                                                                                                                                                                                                                                                                                                                                                                                                                                                                                                                                                                                                        | Black Stainless Steel                                                                                                                                                                                                                                                                                                                                                                                                                                                                                                                                                                                                                                                                                                                                                                                                                                                                                                                                                                                                                                                                                                                                                                                                                                                                                                                                                                                                               |
|                                                                                                                                                                                                                                                                                                                                                                               | Alloy 9x135mm QR                                                                                                                                                                                                                                                                                                                                                                                                                                                                                       |                                                                                                                                                                                                                                                                                                                                                                                                                                                                                                                                                                                                                                                                                                        | SHIMANO HB-MT400 100 Thru Axlo                                                                                                                                                                                                                                                                                                                                                                                                                                                                                                                                                                                                                                                                                                                                                                                                                                                                                                                                                                                                                                                                                                                                                                                                                                                                                                                                                                                                      |
| 15mm                                                                                                                                                                                                                                                                                                                                                                          |                                                                                                                                                                                                                                                                                                                                                                                                                                                                                                        |                                                                                                                                                                                                                                                                                                                                                                                                                                                                                                                                                                                                                                                                                                        | 15mm                                                                                                                                                                                                                                                                                                                                                                                                                                                                                                                                                                                                                                                                                                                                                                                                                                                                                                                                                                                                                                                                                                                                                                                                                                                                                                                                                                                                                                |
| SHIMANO Deore M6000 135mm                                                                                                                                                                                                                                                                                                                                                     | BAFANG H400B 135mm                                                                                                                                                                                                                                                                                                                                                                                                                                                                                     |                                                                                                                                                                                                                                                                                                                                                                                                                                                                                                                                                                                                                                                                                                        | SHIMANO Deore M6000 135mm                                                                                                                                                                                                                                                                                                                                                                                                                                                                                                                                                                                                                                                                                                                                                                                                                                                                                                                                                                                                                                                                                                                                                                                                                                                                                                                                                                                                           |
|                                                                                                                                                                                                                                                                                                                                                                               |                                                                                                                                                                                                                                                                                                                                                                                                                                                                                                        | Tilla dale 1211111                                                                                                                                                                                                                                                                                                                                                                                                                                                                                                                                                                                                                                                                                     |                                                                                                                                                                                                                                                                                                                                                                                                                                                                                                                                                                                                                                                                                                                                                                                                                                                                                                                                                                                                                                                                                                                                                                                                                                                                                                                                                                                                                                     |
|                                                                                                                                                                                                                                                                                                                                                                               |                                                                                                                                                                                                                                                                                                                                                                                                                                                                                                        |                                                                                                                                                                                                                                                                                                                                                                                                                                                                                                                                                                                                                                                                                                        |                                                                                                                                                                                                                                                                                                                                                                                                                                                                                                                                                                                                                                                                                                                                                                                                                                                                                                                                                                                                                                                                                                                                                                                                                                                                                                                                                                                                                                     |
| SHIMANO Hydraulic MT200                                                                                                                                                                                                                                                                                                                                                       | ,                                                                                                                                                                                                                                                                                                                                                                                                                                                                                                      | SHIMANO Hydraulic MT200                                                                                                                                                                                                                                                                                                                                                                                                                                                                                                                                                                                                                                                                                | SHIMANO Hydraulic MT200                                                                                                                                                                                                                                                                                                                                                                                                                                                                                                                                                                                                                                                                                                                                                                                                                                                                                                                                                                                                                                                                                                                                                                                                                                                                                                                                                                                                             |
| CLUMANIO CM DT10 100mm                                                                                                                                                                                                                                                                                                                                                        | HD-C705                                                                                                                                                                                                                                                                                                                                                                                                                                                                                                | SHIMANO SM-RT10 180mm                                                                                                                                                                                                                                                                                                                                                                                                                                                                                                                                                                                                                                                                                  | CLUMANIO CM DT10 100mm                                                                                                                                                                                                                                                                                                                                                                                                                                                                                                                                                                                                                                                                                                                                                                                                                                                                                                                                                                                                                                                                                                                                                                                                                                                                                                                                                                                                              |
| SHIMANO SM-RT10 180mm                                                                                                                                                                                                                                                                                                                                                         | SHIMANO SM-RT26 180mm                                                                                                                                                                                                                                                                                                                                                                                                                                                                                  |                                                                                                                                                                                                                                                                                                                                                                                                                                                                                                                                                                                                                                                                                                        | SHIMANO SM-RT10 180mm                                                                                                                                                                                                                                                                                                                                                                                                                                                                                                                                                                                                                                                                                                                                                                                                                                                                                                                                                                                                                                                                                                                                                                                                                                                                                                                                                                                                               |
| CLUMANIO CNA DETAG 100                                                                                                                                                                                                                                                                                                                                                        | SHIMANO SM-RT26 180mm                                                                                                                                                                                                                                                                                                                                                                                                                                                                                  | SHIMANO SM-RT10 180mm                                                                                                                                                                                                                                                                                                                                                                                                                                                                                                                                                                                                                                                                                  | SHIMANO SM-RT10 180mm                                                                                                                                                                                                                                                                                                                                                                                                                                                                                                                                                                                                                                                                                                                                                                                                                                                                                                                                                                                                                                                                                                                                                                                                                                                                                                                                                                                                               |
| SHIMANO SM-RT10 180mm                                                                                                                                                                                                                                                                                                                                                         | MICROCHIET Advanty/100                                                                                                                                                                                                                                                                                                                                                                                                                                                                                 | CLUMANIO D 10C                                                                                                                                                                                                                                                                                                                                                                                                                                                                                                                                                                                                                                                                                         | CLUMANIO D 100                                                                                                                                                                                                                                                                                                                                                                                                                                                                                                                                                                                                                                                                                                                                                                                                                                                                                                                                                                                                                                                                                                                                                                                                                                                                                                                                                                                                                      |
| SHIMANO Deore 11S                                                                                                                                                                                                                                                                                                                                                             | MICROSHIFT AdventX 10S                                                                                                                                                                                                                                                                                                                                                                                                                                                                                 | SHIMANO Deore 10S                                                                                                                                                                                                                                                                                                                                                                                                                                                                                                                                                                                                                                                                                      | SHIMANO Deore 10S                                                                                                                                                                                                                                                                                                                                                                                                                                                                                                                                                                                                                                                                                                                                                                                                                                                                                                                                                                                                                                                                                                                                                                                                                                                                                                                                                                                                                   |
| SHIMANO Deore 11S<br>SHIMANO Deore 11S 11-51T                                                                                                                                                                                                                                                                                                                                 | MICROSHIFT AdventX 10S 11-48T                                                                                                                                                                                                                                                                                                                                                                                                                                                                          | SHIMANO Deore 10S 11-42T                                                                                                                                                                                                                                                                                                                                                                                                                                                                                                                                                                                                                                                                               | SHIMANO Deore 10S 11-42T                                                                                                                                                                                                                                                                                                                                                                                                                                                                                                                                                                                                                                                                                                                                                                                                                                                                                                                                                                                                                                                                                                                                                                                                                                                                                                                                                                                                            |
| SHIMANO Deore 11S<br>SHIMANO Deore 11S 11-51T<br>SHIMANO Deore 11S                                                                                                                                                                                                                                                                                                            | MICROSHIFT AdventX 10S 11-48T<br>MICROSHIFT AdventX 10S                                                                                                                                                                                                                                                                                                                                                                                                                                                | SHIMANO Deore 10S 11-42T<br>SHIMANO Deore 10S                                                                                                                                                                                                                                                                                                                                                                                                                                                                                                                                                                                                                                                          | SHIMANO Deore 10S 11-42T<br>SHIMANO Deore 10S                                                                                                                                                                                                                                                                                                                                                                                                                                                                                                                                                                                                                                                                                                                                                                                                                                                                                                                                                                                                                                                                                                                                                                                                                                                                                                                                                                                       |
| SHIMANO Deore 11S<br>SHIMANO Deore 11S 11-51T<br>SHIMANO Deore 11S<br>SHIMANO SM-CRE61 38T                                                                                                                                                                                                                                                                                    | MICROSHIFT AdventX 10S 11-48T MICROSHIFT AdventX 10S MIRANDA ChainFlow BCD104 38T                                                                                                                                                                                                                                                                                                                                                                                                                      | SHIMANO Deore 10S 11-42T<br>SHIMANO Deore 10S<br>SAMOX BCD 104 36T                                                                                                                                                                                                                                                                                                                                                                                                                                                                                                                                                                                                                                     | SHIMANO Deore 10S 11-42T<br>SHIMANO Deore 10S<br>SAMOX BCD 104 36T                                                                                                                                                                                                                                                                                                                                                                                                                                                                                                                                                                                                                                                                                                                                                                                                                                                                                                                                                                                                                                                                                                                                                                                                                                                                                                                                                                  |
| SHIMANO Deore 11S SHIMANO Deore 11S 11-51T SHIMANO Deore 11S SHIMANO SM-CRE61 38T SHIMANO FC-E6100 175mm                                                                                                                                                                                                                                                                      | MICROSHIFT AdventX 10S 11-48T MICROSHIFT AdventX 10S MIRANDA ChainFlow BCD104 38T MIRANDA JIS 170                                                                                                                                                                                                                                                                                                                                                                                                      | SHIMANO Deore 10S 11-42T SHIMANO Deore 10S SAMOX BCD 104 36T SAMOX Shape 175/5                                                                                                                                                                                                                                                                                                                                                                                                                                                                                                                                                                                                                         | SHIMANO Deore 10S 11-42T<br>SHIMANO Deore 10S                                                                                                                                                                                                                                                                                                                                                                                                                                                                                                                                                                                                                                                                                                                                                                                                                                                                                                                                                                                                                                                                                                                                                                                                                                                                                                                                                                                       |
| SHIMANO Deore 11S<br>SHIMANO Deore 11S 11-51T<br>SHIMANO Deore 11S<br>SHIMANO SM-CRE61 38T                                                                                                                                                                                                                                                                                    | MICROSHIFT AdventX 10S 11-48T MICROSHIFT AdventX 10S MIRANDA ChainFlow BCD104 38T                                                                                                                                                                                                                                                                                                                                                                                                                      | SHIMANO Deore 10S 11-42T<br>SHIMANO Deore 10S<br>SAMOX BCD 104 36T                                                                                                                                                                                                                                                                                                                                                                                                                                                                                                                                                                                                                                     | SHIMANO Deore 10S 11-42T<br>SHIMANO Deore 10S<br>SAMOX BCD 104 36T                                                                                                                                                                                                                                                                                                                                                                                                                                                                                                                                                                                                                                                                                                                                                                                                                                                                                                                                                                                                                                                                                                                                                                                                                                                                                                                                                                  |
| SHIMANO Deore 11S SHIMANO Deore 11S 11-51T SHIMANO Deore 11S SHIMANO SM-CRE61 38T SHIMANO FC-E6100 175mm                                                                                                                                                                                                                                                                      | MICROSHIFT AdventX 10S 11-48T MICROSHIFT AdventX 10S MIRANDA ChainFlow BCD104 38T MIRANDA JIS 170                                                                                                                                                                                                                                                                                                                                                                                                      | SHIMANO Deore 10S 11-42T SHIMANO Deore 10S SAMOX BCD 104 36T SAMOX Shape 175/5                                                                                                                                                                                                                                                                                                                                                                                                                                                                                                                                                                                                                         | SHIMANO Deore 10S 11-42T<br>SHIMANO Deore 10S<br>SAMOX BCD 104 36T<br>SAMOX Shape 175/0                                                                                                                                                                                                                                                                                                                                                                                                                                                                                                                                                                                                                                                                                                                                                                                                                                                                                                                                                                                                                                                                                                                                                                                                                                                                                                                                             |
| SHIMANO Deore 11S SHIMANO Deore 11S 11-51T SHIMANO Deore 11S SHIMANO SM-CRE61 38T SHIMANO FC-E6100 175mm KMC E11 Turbo e-bike series                                                                                                                                                                                                                                          | MICROSHIFT AdventX 10S 11-48T MICROSHIFT AdventX 10S MIRANDA ChainFlow BCD104 38T MIRANDA JIS 170 KMC e10 Turbo e-bike series                                                                                                                                                                                                                                                                                                                                                                          | SHIMANO Deore 10S 11-42T SHIMANO Deore 10S SAMOX BCD 104 36T SAMOX Shape 175/5 SHIMANO CN-E6090                                                                                                                                                                                                                                                                                                                                                                                                                                                                                                                                                                                                        | SHIMANO Deore 10S 11-42T SHIMANO Deore 10S SAMOX BCD 104 36T SAMOX Shape 175/0 SHIMANO CN-E6090 10S E-Bike                                                                                                                                                                                                                                                                                                                                                                                                                                                                                                                                                                                                                                                                                                                                                                                                                                                                                                                                                                                                                                                                                                                                                                                                                                                                                                                          |
| SHIMANO Deore 11S SHIMANO Deore 11S 11-51T SHIMANO Deore 11S SHIMANO SM-CRE61 38T SHIMANO FC-E6100 175mm KMC E11 Turbo e-bike series                                                                                                                                                                                                                                          | MICROSHIFT AdventX 10S 11-48T MICROSHIFT AdventX 10S MIRANDA ChainFlow BCD104 38T MIRANDA JIS 170 KMC e10 Turbo e-bike series                                                                                                                                                                                                                                                                                                                                                                          | SHIMANO Deore 10S 11-42T SHIMANO Deore 10S SAMOX BCD 104 36T SAMOX Shape 175/5 SHIMANO CN-E6090                                                                                                                                                                                                                                                                                                                                                                                                                                                                                                                                                                                                        | SHIMANO Deore 10S 11-42T SHIMANO Deore 10S SAMOX BCD 104 36T SAMOX Shape 175/0 SHIMANO CN-E6090 10S E-Bike Yes - FSA                                                                                                                                                                                                                                                                                                                                                                                                                                                                                                                                                                                                                                                                                                                                                                                                                                                                                                                                                                                                                                                                                                                                                                                                                                                                                                                |
| SHIMANO Deore 11S SHIMANO Deore 11S 11-51T SHIMANO Deore 11S SHIMANO SM-CRE61 38T SHIMANO FC-E6100 175mm KMC E11 Turbo e-bike series Yes - FSA ATRANVELO Tour AVS (max.: 25Kg)                                                                                                                                                                                                | MICROSHIFT AdventX 10S 11-48T MICROSHIFT AdventX 10S MIRANDA ChainFlow BCD104 38T MIRANDA JIS 170 KMC e10 Turbo e-bike series Yes - MIRANDA                                                                                                                                                                                                                                                                                                                                                            | SHIMANO Deore 10S 11-42T SHIMANO Deore 10S SAMOX BCD 104 36T SAMOX Shape 175/5 SHIMANO CN-E6090 Yes - FSA                                                                                                                                                                                                                                                                                                                                                                                                                                                                                                                                                                                              | SHIMANO Deore 10S 11-42T SHIMANO Deore 10S SAMOX BCD 104 36T SAMOX Shape 175/0 SHIMANO CN-E6090 10S E-Bike Yes - FSA ATRANVELO Tour AVS (max.: 25Kg)                                                                                                                                                                                                                                                                                                                                                                                                                                                                                                                                                                                                                                                                                                                                                                                                                                                                                                                                                                                                                                                                                                                                                                                                                                                                                |
| SHIMANO Deore 11S SHIMANO Deore 11S 11-51T SHIMANO Deore 11S SHIMANO SM-CRE61 38T SHIMANO FC-E6100 175mm KMC E11 Turbo e-bike series Yes - FSA ATRANVELO Tour AVS (max.: 25Kg) SPANNINGA Axendo 40 with reflector                                                                                                                                                             | MICROSHIFT AdventX 10S 11-48T MICROSHIFT AdventX 10S MIRANDA ChainFlow BCD104 38T MIRANDA JIS 170 KMC e10 Turbo e-bike series Yes - MIRANDA -                                                                                                                                                                                                                                                                                                                                                          | SHIMANO Deore 10S 11-42T SHIMANO Deore 10S SAMOX BCD 104 36T SAMOX Shape 175/5 SHIMANO CN-E6090 Yes - FSA                                                                                                                                                                                                                                                                                                                                                                                                                                                                                                                                                                                              | SHIMANO Deore 10S 11-42T SHIMANO Deore 10S SAMOX BCD 104 36T SAMOX Shape 175/0 SHIMANO CN-E6090 10S E-Bike Yes - FSA ATRANVELO Tour AVS (max.: 25Kg) AXA Blueline 30 with reflector                                                                                                                                                                                                                                                                                                                                                                                                                                                                                                                                                                                                                                                                                                                                                                                                                                                                                                                                                                                                                                                                                                                                                                                                                                                 |
| SHIMANO Deore 11S SHIMANO Deore 11S 11-51T SHIMANO Deore 11S 11-51T SHIMANO SM-CRE61 38T SHIMANO SK-CRE61 38T SHIMANO FC-E6100 175mm KMC E11 Turbo e-bike series Yes - FSA ATRANVELO Tour AVS (max.: 25Kg) SPANNINGA Axendo 40 with reflector PICCADILY with reflector                                                                                                        | MICROSHIFT AdventX 10S 11-48T MICROSHIFT AdventX 10S MIRANDA ChainFlow BCD104 38T MIRANDA JIS 170 KMC e10 Turbo e-bike series Yes - MIRANDA                                                                                                                                                                                                                                                                                                                                                            | SHIMANO Deore 10S 11-42T SHIMANO Deore 10S SAMOX BCD 104 36T SAMOX Shape 175/5 SHIMANO CN-E6090 Yes - FSA                                                                                                                                                                                                                                                                                                                                                                                                                                                                                                                                                                                              | SHIMANO Deore 10S 11-42T SHIMANO Deore 10S SAMOX BCD 104 36T SAMOX Shape 175/0 SHIMANO CN-E6090 10S E-Bike Yes - FSA  ATRANVELO Tour AVS (max.: 25Kg) AXA Blueline 30 with reflector AXA Slim with reflector                                                                                                                                                                                                                                                                                                                                                                                                                                                                                                                                                                                                                                                                                                                                                                                                                                                                                                                                                                                                                                                                                                                                                                                                                        |
| SHIMANO Deore 11S SHIMANO Deore 11S 11-51T SHIMANO Deore 11S 11-51T SHIMANO SM-CRE61 38T SHIMANO FC-E6100 175mm KMC E11 Turbo e-bike series Yes - FSA ATRANVELO Tour AVS (max.: 25Kg) SPANNINGA Axendo 40 with reflector PICCADILY with reflector ATRANVELO Dux                                                                                                               | MICROSHIFT AdventX 10S 11-48T MICROSHIFT AdventX 10S MIRANDA ChainFlow BCD104 38T MIRANDA JIS 170 KMC e10 Turbo e-bike series Yes - MIRANDA                                                                                                                                                                                                                                                                                                                                                            | SHIMANO Deore 10S 11-42T SHIMANO Deore 10S SAMOX BCD 104 36T SAMOX Shape 175/5 SHIMANO CN-E6090 Yes - FSA                                                                                                                                                                                                                                                                                                                                                                                                                                                                                                                                                                                              | SHIMANO Deore 10S 11-42T SHIMANO Deore 10S SAMOX BCD 104 36T SAMOX Shape 175/0 SHIMANO CN-E6090 10S E-Bike Yes - FSA  ATRANVELO Tour AVS (max.: 25Kg) AXA Blueline 30 with reflector AXA Slim with reflector ATRANVELO Dux                                                                                                                                                                                                                                                                                                                                                                                                                                                                                                                                                                                                                                                                                                                                                                                                                                                                                                                                                                                                                                                                                                                                                                                                          |
| SHIMANO Deore 11S SHIMANO Deore 11S 11-51T SHIMANO Deore 11S 11-51T SHIMANO SM-CRE61 38T SHIMANO SK-CRE61 38T SHIMANO FC-E6100 175mm KMC E11 Turbo e-bike series Yes - FSA ATRANVELO Tour AVS (max.: 25Kg) SPANNINGA Axendo 40 with reflector PICCADILY with reflector                                                                                                        | MICROSHIFT AdventX 10S 11-48T MICROSHIFT AdventX 10S MIRANDA ChainFlow BCD104 38T MIRANDA JIS 170 KMC e10 Turbo e-bike series Yes - MIRANDA                                                                                                                                                                                                                                                                                                                                                            | SHIMANO Deore 10S 11-42T SHIMANO Deore 10S SAMOX BCD 104 36T SAMOX Shape 175/5 SHIMANO CN-E6090 Yes - FSA                                                                                                                                                                                                                                                                                                                                                                                                                                                                                                                                                                                              | SHIMANO Deore 10S 11-42T SHIMANO Deore 10S SAMOX BCD 104 36T SAMOX Shape 175/0 SHIMANO CN-E6090 10S E-Bike Yes - FSA  ATRANVELO Tour AVS (max.: 25Kg) AXA Blueline 30 with reflector AXA Slim with reflector ATRANVELO Dux SKS                                                                                                                                                                                                                                                                                                                                                                                                                                                                                                                                                                                                                                                                                                                                                                                                                                                                                                                                                                                                                                                                                                                                                                                                      |
| SHIMANO Deore 11S SHIMANO Deore 11S 11-51T SHIMANO Deore 11S 11-51T SHIMANO SM-CRE61 38T SHIMANO FC-E6100 175mm KMC E11 Turbo e-bike series Yes - FSA ATRANVELO Tour AVS (max.: 25Kg) SPANNINGA Axendo 40 with reflector PICCADILY with reflector ATRANVELO Dux -                                                                                                             | MICROSHIFT AdventX 10S 11-48T MICROSHIFT AdventX 10S MIRANDA ChainFlow BCD104 38T MIRANDA JIS 170 KMC e10 Turbo e-bike series Yes - MIRANDA                                                                                                                                                                                                                                                                                                                                                            | SHIMANO Deore 10S 11-42T SHIMANO Deore 10S SAMOX BCD 104 36T SAMOX Shape 175/5 SHIMANO CN-E6090 Yes - FSA  Yes                                                                                                                                                                                                                                                                                                                                                                                                                                                                                                                                                                                         | SHIMANO Deore 10S 11-42T SHIMANO Deore 10S SAMOX BCD 104 36T SAMOX Shape 175/0 SHIMANO CN-E6090 10S E-Bike Yes - FSA  ATRANVELO Tour AVS (max.: 25Kg) AXA Blueline 30 with reflector AXA Slim with reflector ATRANVELO Dux SKS Yes                                                                                                                                                                                                                                                                                                                                                                                                                                                                                                                                                                                                                                                                                                                                                                                                                                                                                                                                                                                                                                                                                                                                                                                                  |
| SHIMANO Deore 11S SHIMANO Deore 11S 11-51T SHIMANO Deore 11S 11-51T SHIMANO Deore 11S SHIMANO SM-CRE61 38T SHIMANO FC-E6100 175mm KMC E11 Turbo e-bike series Yes - FSA ATRANVELO Tour AVS (max.: 25Kg) SPANNINGA Axendo 40 with reflector PICCADILY with reflector ATRANVELO Dux Not included. Sold separately.                                                              | MICROSHIFT AdventX 10S 11-48T MICROSHIFT AdventX 10S MIRANDA ChainFlow BCD104 38T MIRANDA JIS 170 KMC e10 Turbo e-bike series Yes - MIRANDA  Not included. Sold separately.                                                                                                                                                                                                                                                                                                                            | SHIMANO Deore 10S 11-42T SHIMANO Deore 10S SAMOX BCD 104 36T SAMOX Shape 175/5 SHIMANO CN-E6090 Yes - FSA  Yes Not included. Sold separately.                                                                                                                                                                                                                                                                                                                                                                                                                                                                                                                                                          | SHIMANO Deore 10S 11-42T SHIMANO Deore 10S SAMOX BCD 104 36T SAMOX Shape 175/0 SHIMANO CN-E6090 10S E-Bike Yes - FSA  ATRANVELO Tour AVS (max.: 25Kg) AXA Blueline 30 with reflector AXA Slim with reflector ATRANVELO Dux SKS Yes Not included. Sold separately.                                                                                                                                                                                                                                                                                                                                                                                                                                                                                                                                                                                                                                                                                                                                                                                                                                                                                                                                                                                                                                                                                                                                                                   |
| SHIMANO Deore 11S SHIMANO Deore 11S 11-51T SHIMANO Deore 11S 11-51T SHIMANO SM-CRE61 38T SHIMANO FC-E6100 175mm KMC E11 Turbo e-bike series Yes - FSA ATRANVELO Tour AVS (max.: 25Kg) SPANNINGA Axendo 40 with reflector PICCADILY with reflector ATRANVELO Dux -                                                                                                             | MICROSHIFT AdventX 10S 11-48T MICROSHIFT AdventX 10S MIRANDA ChainFlow BCD104 38T MIRANDA JIS 170 KMC e10 Turbo e-bike series Yes - MIRANDA                                                                                                                                                                                                                                                                                                                                                            | SHIMANO Deore 10S 11-42T SHIMANO Deore 10S SAMOX BCD 104 36T SAMOX Shape 175/5 SHIMANO CN-E6090 Yes - FSA  Yes Not included. Sold separately. SELLE ROYAL Shadow                                                                                                                                                                                                                                                                                                                                                                                                                                                                                                                                       | SHIMANO Deore 10S 11-42T SHIMANO Deore 10S SAMOX BCD 104 36T SAMOX Shape 175/0 SHIMANO CN-E6090 10S E-Bike Yes - FSA  ATRANVELO Tour AVS (max.: 25Kg) AXA Blueline 30 with reflector AXA Slim with reflector ATRANVELO Dux SKS Yes Not included. Sold separately.                                                                                                                                                                                                                                                                                                                                                                                                                                                                                                                                                                                                                                                                                                                                                                                                                                                                                                                                                                                                                                                                                                                                                                   |
| SHIMANO Deore 11S SHIMANO Deore 11S 11-51T SHIMANO Deore 11S 11-51T SHIMANO Deore 11S SHIMANO SM-CRE61 38T SHIMANO FC-E6100 175mm KMC E11 Turbo e-bike series Yes - FSA ATRANVELO Tour AVS (max.: 25Kg) SPANNINGA Axendo 40 with reflector PICCADILY with reflector ATRANVELO Dux Not included. Sold separately.                                                              | MICROSHIFT AdventX 10S 11-48T MICROSHIFT AdventX 10S MIRANDA ChainFlow BCD104 38T MIRANDA JIS 170 KMC e10 Turbo e-bike series Yes - MIRANDA  Not included. Sold separately.                                                                                                                                                                                                                                                                                                                            | SHIMANO Deore 10S 11-42T SHIMANO Deore 10S SAMOX BCD 104 36T SAMOX Shape 175/5 SHIMANO CN-E6090 Yes - FSA  Yes Not included. Sold separately. SELLE ROYAL Shadow FSA Gossamer 350mm 31.6mm                                                                                                                                                                                                                                                                                                                                                                                                                                                                                                             | SHIMANO Deore 10S 11-42T SHIMANO Deore 10S SAMOX BCD 104 36T SAMOX Shape 175/0 SHIMANO CN-E6090 10S E-Bike Yes - FSA  ATRANVELO Tour AVS (max.: 25Kg) AXA Blueline 30 with reflector AXA Slim with reflector ATRANVELO Dux SKS Yes Not included. Sold separately.                                                                                                                                                                                                                                                                                                                                                                                                                                                                                                                                                                                                                                                                                                                                                                                                                                                                                                                                                                                                                                                                                                                                                                   |
| SHIMANO Deore 11S SHIMANO Deore 11S 11-51T SHIMANO Deore 11S 11-51T SHIMANO Deore 11S SHIMANO SM-CRE61 38T SHIMANO FC-E6100 175mm KMC E11 Turbo e-bike series Yes - FSA  ATRANVELO Tour AVS (max.: 25Kg) SPANNINGA Axendo 40 with reflector PICCADILY with reflector ATRANVELO Dux Not included. Sold separately. SELLE ROYAL Essenza Moderate Gel AL Black 350mm 31,6mm/15mm | MICROSHIFT AdventX 10S 11-48T MICROSHIFT AdventX 10S MIRANDA ChainFlow BCD104 38T MIRANDA JIS 170 KMC e10 Turbo e-bike series Yes - MIRANDA  Not included. Sold separately. SELLE ITALIA Model X Superflow AL Black 300mm 31,6mm /15mm                                                                                                                                                                                                                                                                 | SHIMANO Deore 10S 11-42T SHIMANO Deore 10S SAMOX BCD 104 36T SAMOX Shape 175/5 SHIMANO CN-E6090 Yes - FSA  Yes Not included. Sold separately. SELLE ROYAL Shadow FSA Gossamer 350mm 31.6mm /20mm                                                                                                                                                                                                                                                                                                                                                                                                                                                                                                       | SHIMANO Deore 10S 11-42T SHIMANO Deore 10S SAMOX BCD 104 36T SAMOX Shape 175/0 SHIMANO CN-E6090 10S E-Bike Yes - FSA  ATRANVELO Tour AVS (max.: 25Kg) AXA Blueline 30 with reflector AXA Slim with reflector ATRANVELO Dux SKS Yes Not included. Sold separately. SELLE ROYAL Essenza Moderate Ge AL Black 350mm 31,6mm/15mm                                                                                                                                                                                                                                                                                                                                                                                                                                                                                                                                                                                                                                                                                                                                                                                                                                                                                                                                                                                                                                                                                                        |
| SHIMANO Deore 11S SHIMANO Deore 11S 11-51T SHIMANO Deore 11S 11-51T SHIMANO SM-CRE61 38T SHIMANO FC-E6100 175mm KMC E11 Turbo e-bike series Yes - FSA ATRANVELO Tour AVS (max.: 25Kg) SPANNINGA Axendo 40 with reflector PICCADILY with reflector ATRANVELO Dux Not included. Sold separately. SELLE ROYAL Essenza Moderate Gel                                               | MICROSHIFT AdventX 10S 11-48T MICROSHIFT AdventX 10S MIRANDA ChainFlow BCD104 38T MIRANDA JIS 170 KMC e10 Turbo e-bike series Yes - MIRANDA  Not included. Sold separately. SELLE ITALIA Model X Superflow                                                                                                                                                                                                                                                                                             | SHIMANO Deore 10S 11-42T SHIMANO Deore 10S SAMOX BCD 104 36T SAMOX Shape 175/5 SHIMANO CN-E6090 Yes - FSA  Yes Not included. Sold separately. SELLE ROYAL Shadow FSA Gossamer 350mm 31.6mm                                                                                                                                                                                                                                                                                                                                                                                                                                                                                                             | SHIMANO Deore 10S 11-42T SHIMANO Deore 10S SAMOX BCD 104 36T SAMOX Shape 175/0 SHIMANO CN-E6090 10S E-Bike Yes - FSA  ATRANVELO Tour AVS (max.: 25Kg) AXA Blueline 30 with reflector AXA Slim with reflector ATRANVELO Dux SKS Yes Not included. Sold separately. SELLE ROYAL Essenza Moderate Ge                                                                                                                                                                                                                                                                                                                                                                                                                                                                                                                                                                                                                                                                                                                                                                                                                                                                                                                                                                                                                                                                                                                                   |
|                                                                                                                                                                                                                                                                                                                                                                               | Sr SUNTOUR Mobie E25 Air 75mm  - ACROS AZX-581 1.5" SHIS With Blocklock 150° Integrated Cables  SHIMANO Steps E6100 60Nm  504Wh 36V - Integrated on Downtube - Removable 40km to 100km  Yes 2A - 5 to 7 hours total charge time SHIMANO SC-E6100  AL 660mm / 31.8mm (Straight)  AL 90mm - 31.8mm - adjustable 0- 90° with Cable Integration ERGON GA30  CONTINENTAL RaceKing 29"x2,2"  29" Alloy Double Wall 25mm Black Stainless Steel SHIMANO HB-MT400 100 Thru Axle 15mm  SHIMANO Deore M6000 135mm | Sr SUNTOUR Mobie E25 Air 75mm - Rigid Alloy 28"  ACROS AZX-581 1.5" SHIS With Blocklock 150° Integrated Cables  SHIMANO Steps E6100 60Nm BAFANG H400B Rear Wheel 45Nm 504Wh 36V - Integrated on Downtube - Non Removable 40km to 100km 40km to 100km Yes 2A - 5 to 7 hours total charge time SHIMANO SC-E6100  AL 660mm / 31.8mm (Straight) AL 90mm - 31.8mm - adjustable 0-90° with Cable Integration ERGON GA30  SELLE ITALIA SG Tape  CONTINENTAL RaceKing 29"x2,2" VITTORIA Terreno Dry 29"x1,75" 29" Alloy Double Wall 25mm Black Stainless Steel SHIMANO H500 135mm BAFANG H400B 135mm SHIMANO Deore M6000 135mm BAFANG H400B 135mm  SHIMANO Deore M6000 135mm  TEKTRO Cable Activated Hydraulic | Sr SUNTOUR Mobie E25 Air 75mm         -         Sr Suntour Raidon 34 Air Travel 130mm Boost 110mm 27,5"           -         Rigid Alloy 28"         -           -         ACROS AZX-581 1.5" SHIS With Blocklock 150° Integrated Cables         Semi integrated 1-1/8"         FSA 1.5" to 1-1/8" Tapered SHIS           SHIMANO Steps E6100 60Nm         BAFANG H400B Rear Wheel 45Nm         BROSE DRIVE S ALU 90Nm           504Wh 36V - Integrated on Downtube         - Non Removable         Integrated on Downtube           - Non Removable         - Non Removable         Integrated on Downtube           40km to 100km         40km to 100km         40km to 100km           Yes         -         Yes           2A - 5 to 7 hours total charge time         2A - 7 hours total charge time           SHIMANO SC-E6100         BAFANG DP.C11         BROSE Allround           AL 90mm - 31.8mm (Straight)         Z00M Gravel 400mm / 31.8mm / Flare         FSA V-Drive 740mm / 31.8mm (Straight)           AL 90mm - 31.8mm - adjustable 0-90° with Cable Integration         AL 100mm - 31.8mm - 7°         FSA V-Drive 60mm/ 31.8mm / ±6°           ERGON GA30         SELLE ITALIA SG Tape         ERGON GA30           CONTINENTAL RaceKing 29"X2,2"         VITTORIA Terreno Dry 29"X1,75"         CONTINENTAL Mountain King 27,5"x2,6"           29"         27,5"         Alloy Double Wall 25mm         Alloy |