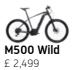

## PRODUCT INFORMATION

| TRODUCT IN ORMATION         |                                                       |                                                                |                                                                     |                                                                                                                                                                                                    |
|-----------------------------|-------------------------------------------------------|----------------------------------------------------------------|---------------------------------------------------------------------|----------------------------------------------------------------------------------------------------------------------------------------------------------------------------------------------------|
| NOTE                        | -                                                     | -                                                              |                                                                     | We reserve the right to modify the<br>information of the products that<br>appear on this website without prior<br>notice, including equipment,<br>specifications, models, colors and<br>materials. |
| FRAME SIZES                 | M (52cm) - L (56cm)                                   | S (46cm) - M (52cm) - L (56cm)                                 | S (42cm) - M (46cm) - L (50cm)                                      | S/M (46cm) - L/XL (54cm)                                                                                                                                                                           |
| WEIGHT                      | Approx. 20kg                                          | Approx. 24kg                                                   | Approx. 26kg                                                        | Approx. 26,5kg                                                                                                                                                                                     |
| MAXIMUM BIKE & RIDER WEIGHT | 150kg                                                 | 145kg                                                          | 120kg                                                               | 145kg                                                                                                                                                                                              |
|                             | Powder painting scratch resistant with                | 5                                                              | Powder Painting Scratch Resistant                                   | Powder Painting Scratch Resistant                                                                                                                                                                  |
| PAINTING                    | Glossy Varnish                                        | With Matte Varnish                                             | with Matte or Glossy Varnish                                        | with Matte or Glossy Varnish<br>White Star with glossy varnish   Happy                                                                                                                             |
| COLOUR(s)                   | Metallic Blue                                         | Moon Grey with matte finish   Desert<br>Sand with matte finish | Black Fog with Matte Finish   Moon<br>Grey Gloss with Glossy finish | Blue with matte finish   Black Suit with<br>matte finish   Desert Sand with matte<br>finish                                                                                                        |
| FRAME                       |                                                       |                                                                |                                                                     |                                                                                                                                                                                                    |
| FRAME                       | Aluminium High Step                                   | Aluminium Low Step                                             | MTB Hardtail Aluminium                                              | Aluminium Low Step                                                                                                                                                                                 |
| SUSPENSION                  | -                                                     | -                                                              | Sr Suntour Raidon 34 Air Travel                                     | -                                                                                                                                                                                                  |
| FORK                        | Digid Allow 28"                                       | Digid Alloy 28"                                                | 130mm Boost 110mm 27,5"                                             | Digid Alloy 28"                                                                                                                                                                                    |
|                             | Rigid Alloy 28"                                       | Rigid Alloy 28"                                                |                                                                     | Rigid Alloy 28"<br>ACROS AZX-581 1.5" SHIS With                                                                                                                                                    |
| HEADSET                     | Semi integrated 1-1/8"                                | SHIS 1-1/8"                                                    | FSA 1.5" to 1-1/8" Tapered SHIS                                     | Blocklock 150° Integrated Cables                                                                                                                                                                   |
| E-BIKE SYSTEM               |                                                       |                                                                |                                                                     |                                                                                                                                                                                                    |
| DRIVE UNIT                  | BAFANG H400B Rear Wheel 45Nm                          | BAFANG H400B Rear Wheel 45Nm                                   | BROSE DRIVE S ALU 90Nm                                              | SHIMANO Steps E6100 60Nm                                                                                                                                                                           |
| BATTERY                     | 36V 360Wh - Integrated on Downtube<br>- Non Removable | 360Wh 36V - Integrated on Downtube<br>- Non Removable          | Snake Battery - 504Wh 36V -<br>Integrated on Downtube - Removable   | 504Wh 36V - Integrated on Downtube<br>- Removable                                                                                                                                                  |
| RANGE                       | 40km to 100km                                         | 40km to 100km                                                  | 40km to 100km                                                       | 40km to 100km                                                                                                                                                                                      |
| BATTERY LOCK KEY            | -                                                     | -                                                              | Yes                                                                 | Yes                                                                                                                                                                                                |
| CHARGER                     | 2A - 5 hours total charge time                        | 2A - 5 hours total charge time                                 | 2A - 7 hours total charge time                                      | 2A - 7 hours total charge time                                                                                                                                                                     |
| DISPLAY                     | BAFANG DP.C11                                         | BAFANG DP.C11                                                  | BROSE Allround                                                      | SHIMANO SC-E6100                                                                                                                                                                                   |
| COCKPIT                     |                                                       |                                                                |                                                                     |                                                                                                                                                                                                    |
| HANDLEBAR                   | Z00M Gravel 400mm / 31.8mm / Flare                    | AL 660mm / 31.8mm (Curved)                                     | FSA V-Drive 740mm / 31.8mm                                          | AL 660mm / 31.8mm (Curved)                                                                                                                                                                         |
| STEM                        | 25°<br>AL 100mm - 31.8mm - 7°                         | AL 90mm - 31.8mm - adjustable 0-                               | (Straight)<br>FSA V-Drive 60mm/ 31.8mm / ±6°                        | AL 90mm - adjustable 0-90° - with                                                                                                                                                                  |
|                             |                                                       |                                                                | · · ·                                                               | integrated cables                                                                                                                                                                                  |
| GRIPS                       | SELLE ITALIA SG Tape                                  | HERRMANS DD36 Ergonomic                                        | ERGON GA30                                                          | ERGON GP1                                                                                                                                                                                          |
| WHEELSET                    |                                                       |                                                                |                                                                     |                                                                                                                                                                                                    |
| TYRES                       | VITTORIA Terreno Dry 29''x1,75''                      | CONTINENTAL Contact Cruiser<br>28''x2,0''                      | CONTINENTAL Mountain King<br>27,5"x2,6"                             | CONTINENTAL Contact Urban<br>28''x2,2''                                                                                                                                                            |
| WHEELSIZE                   | 29"                                                   | 28"                                                            | 27,5''                                                              | 28''                                                                                                                                                                                               |
| RIMS                        | Alloy Double Wall 25mm                                | Alloy Double Wall 25mm                                         | Alloy Double Wall 25mm                                              | Alloy Double Wall 25mm                                                                                                                                                                             |
| SPOKES                      | Stainless Steel                                       | Stainless Steel                                                | Black Stainless Steel                                               | Black Stainless Steel                                                                                                                                                                              |
| FRONT HUB                   | Alloy 9x135mm QR                                      | SHIMANO HB-TX506 9x100mm QR                                    | SHIMANO HB-MT400-B Boost 110<br>Thru-axle 15mm                      | SHIMANO HB-MT400 100 Thru-axle<br>15mm                                                                                                                                                             |
| REAR HUB                    | BAFANG H400B 135mm                                    | BAFANG H400B 135mm                                             | SHIMANO HB-MT400-B Boost 148<br>Thru-axle 12mm                      | SHIMANO Nexus SG-C6001-8D                                                                                                                                                                          |
| DRIVETRAIN & BRAKES         |                                                       |                                                                |                                                                     |                                                                                                                                                                                                    |
| BRAKES                      | TEKTRO Cable Activated Hydraulic<br>HD-C705           | ALHONGA Hydraulic HJ-HT474                                     | SHIMANO Hydraulic MT200                                             | SHIMANO Hydraulic MT200                                                                                                                                                                            |
| BRAKE ROTOR - Front         | SHIMANO SM-RT26 180mm                                 | ALHONGA HJ-DXR1806 180MM                                       | SHIMANO SM-RT10 180mm                                               | SHIMANO SM-RT10 180mm                                                                                                                                                                              |
| BRAKE ROTOR - Rear          | SHIMANO SM-RT26 180mm                                 | ALHONGA HJ-DXR1806 180MM                                       | SHIMANO SM-RT10 180mm                                               | SHIMANO SM-RT10 180mm                                                                                                                                                                              |
|                             |                                                       |                                                                |                                                                     | -                                                                                                                                                                                                  |
| REAR DERRAILEUR<br>CASSETTE | MICROSHIFT AdventX 10S                                | SHIMANO Altus 9S<br>SHIMANO Altus 9S 11-36T                    | SHIMANO Deore 10S<br>SHIMANO Deore 10S 11-42T                       | -                                                                                                                                                                                                  |
|                             | MICROSHIFT AdventX 10S 11-48T                         |                                                                |                                                                     |                                                                                                                                                                                                    |
| SHIFTERS                    | MICROSHIFT AdventX 10S                                | SHIMANO Altus 9S                                               | SHIMANO Deore 10S                                                   | SHIMANO Nexus 8                                                                                                                                                                                    |
| CHAINRING                   | MIRANDA ChainFlow BCD104 38T                          | MIRANDA ChainFlow BCD104 38T                                   | SAMOX BCD 104 36T                                                   | SHIMANO SM-CRE61 38T                                                                                                                                                                               |
| CRANK                       | MIRANDA JIS 170                                       | MIRANDA JIS 170                                                | SAMOX Shape 175/5                                                   | SHIMANO FC-E6100 175mm                                                                                                                                                                             |
| CHAIN                       | KMC e10 Turbo e-bike series                           | SHIMANO CN-HG53                                                | SHIMANO CN-E6090                                                    | SHIMANO CN-NX10                                                                                                                                                                                    |
| CHAINGUARD                  | Yes - MIRANDA                                         | Yes - SKS                                                      | Yes - FSA                                                           | Yes - HEBIE                                                                                                                                                                                        |
| SAFETY & ACESSORIES         |                                                       |                                                                |                                                                     |                                                                                                                                                                                                    |
| RACK                        | -                                                     | ATRANVELO City AVS (max.: 25Kg)                                | -                                                                   | ATRANVELO Tour AVS (max.: 25Kg)                                                                                                                                                                    |
| FRONT LIGHT                 | -                                                     | AXA Ecoline 15 with reflector                                  | -                                                                   | SPANNINGA Axendo 40 with reflector                                                                                                                                                                 |
| REAR LIGHT                  | -                                                     | AXA Slim with reflector                                        | -                                                                   | PICCADILLY with reflector                                                                                                                                                                          |
| KICKSTAND                   | -                                                     | ATRANVELO Dux                                                  | -                                                                   | ATRANVELO Dux                                                                                                                                                                                      |
| MUDGUARD                    | -                                                     | SKS                                                            | -                                                                   | SKS                                                                                                                                                                                                |
| BELL                        | -                                                     | -                                                              | Yes                                                                 | Yes                                                                                                                                                                                                |
| BOTTLE CAGE                 | Not included. Sold separately.                        | Not included. Sold separately.                                 | Not included. Sold separately.                                      | Not included. Sold separately.                                                                                                                                                                     |
| SADDLE                      | SELLE ITALIA Model X Superflow                        | SELLE ROYAL Rio Gel                                            | SELLE ROYAL Shadow                                                  | SELLE ROYAL Rio Gel                                                                                                                                                                                |
| SEAT POST                   | AL Black 300mm 31,6mm /15mm                           | AL Black 300mm 31,6mm/15mm                                     | FSA Gossamer 350mm 31.6mm<br>/20mm                                  | AL Black 300mm 31,6mm/15mm                                                                                                                                                                         |
| SEAT CLAMP                  | Alloy black with screw                                | Alloy black with screw                                         | Alloy black with quick release                                      | Alloy black with quick release                                                                                                                                                                     |
| PEDALS                      | MARWI SP-400 Flat with reflectors                     | NECO with reflectors                                           | Union SP-21600 Flat with reflectors                                 | UNION SP-827 Flat with reflectors                                                                                                                                                                  |
|                             |                                                       |                                                                |                                                                     |                                                                                                                                                                                                    |