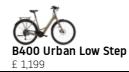

## PRODUCT INFORMATION

| TRODUCT IN ORMATION         |                                                       |                                                                |                                                                     |                                                                                                                                                                                                    |
|-----------------------------|-------------------------------------------------------|----------------------------------------------------------------|---------------------------------------------------------------------|----------------------------------------------------------------------------------------------------------------------------------------------------------------------------------------------------|
| NOTE                        | -                                                     | -                                                              |                                                                     | We reserve the right to modify the<br>information of the products that<br>appear on this website without prior<br>notice, including equipment,<br>specifications, models, colors and<br>materials. |
| FRAME SIZES                 | M (52cm) - L (56cm)                                   | S (46cm) - M (52cm) - L (56cm)                                 | S (42cm) - M (46cm) - L (50cm)                                      | S/M (46cm) - L/XL (54cm)                                                                                                                                                                           |
| WEIGHT                      | Approx. 20kg                                          | Approx. 24kg                                                   | Approx. 26kg                                                        | Approx. 26,5kg                                                                                                                                                                                     |
| MAXIMUM BIKE & RIDER WEIGHT | 150kg                                                 | 145kg                                                          | 120kg                                                               | 145kg                                                                                                                                                                                              |
|                             | Powder painting scratch resistant with                | 5                                                              | Powder Painting Scratch Resistant                                   | Powder Painting Scratch Resistant                                                                                                                                                                  |
| PAINTING                    | Glossy Varnish                                        | With Matte Varnish                                             | with Matte or Glossy Varnish                                        | with Matte or Glossy Varnish<br>White Star with glossy varnish   Happy                                                                                                                             |
| COLOUR(s)                   | Metallic Blue                                         | Moon Grey with matte finish   Desert<br>Sand with matte finish | Black Fog with Matte Finish   Moon<br>Grey Gloss with Glossy finish | Blue with matte finish   Black Suit with<br>matte finish   Desert Sand with matte<br>finish                                                                                                        |
| FRAME                       |                                                       |                                                                |                                                                     |                                                                                                                                                                                                    |
| FRAME                       | Aluminium High Step                                   | Aluminium Low Step                                             | MTB Hardtail Aluminium                                              | Aluminium Low Step                                                                                                                                                                                 |
| SUSPENSION                  | -                                                     | -                                                              | Sr Suntour Raidon 34 Air Travel                                     | -                                                                                                                                                                                                  |
| FORK                        | Digid Allow 28"                                       | Digid Alloy 28"                                                | 130mm Boost 110mm 27,5"                                             | Digid Alloy 28"                                                                                                                                                                                    |
|                             | Rigid Alloy 28"                                       | Rigid Alloy 28"                                                |                                                                     | Rigid Alloy 28"<br>ACROS AZX-581 1.5" SHIS With                                                                                                                                                    |
| HEADSET                     | Semi integrated 1-1/8"                                | SHIS 1-1/8"                                                    | FSA 1.5" to 1-1/8" Tapered SHIS                                     | Blocklock 150° Integrated Cables                                                                                                                                                                   |
| E-BIKE SYSTEM               |                                                       |                                                                |                                                                     |                                                                                                                                                                                                    |
| DRIVE UNIT                  | BAFANG H400B Rear Wheel 45Nm                          | BAFANG H400B Rear Wheel 45Nm                                   | BROSE DRIVE S ALU 90Nm                                              | SHIMANO Steps E6100 60Nm                                                                                                                                                                           |
| BATTERY                     | 36V 360Wh - Integrated on Downtube<br>- Non Removable | 360Wh 36V - Integrated on Downtube<br>- Non Removable          | Snake Battery - 504Wh 36V -<br>Integrated on Downtube - Removable   | 504Wh 36V - Integrated on Downtube<br>- Removable                                                                                                                                                  |
| RANGE                       | 40km to 100km                                         | 40km to 100km                                                  | 40km to 100km                                                       | 40km to 100km                                                                                                                                                                                      |
| BATTERY LOCK KEY            | -                                                     | -                                                              | Yes                                                                 | Yes                                                                                                                                                                                                |
| CHARGER                     | 2A - 5 hours total charge time                        | 2A - 5 hours total charge time                                 | 2A - 7 hours total charge time                                      | 2A - 7 hours total charge time                                                                                                                                                                     |
| DISPLAY                     | BAFANG DP.C11                                         | BAFANG DP.C11                                                  | BROSE Allround                                                      | SHIMANO SC-E6100                                                                                                                                                                                   |
| COCKPIT                     |                                                       |                                                                |                                                                     |                                                                                                                                                                                                    |
| HANDLEBAR                   | Z00M Gravel 400mm / 31.8mm / Flare                    | AL 660mm / 31.8mm (Curved)                                     | FSA V-Drive 740mm / 31.8mm                                          | AL 660mm / 31.8mm (Curved)                                                                                                                                                                         |
| STEM                        | 25°<br>AL 100mm - 31.8mm - 7°                         | AL 90mm - 31.8mm - adjustable 0-                               | (Straight)<br>FSA V-Drive 60mm/ 31.8mm / ±6°                        | AL 90mm - adjustable 0-90° - with                                                                                                                                                                  |
|                             |                                                       |                                                                | · · ·                                                               | integrated cables                                                                                                                                                                                  |
| GRIPS                       | SELLE ITALIA SG Tape                                  | HERRMANS DD36 Ergonomic                                        | ERGON GA30                                                          | ERGON GP1                                                                                                                                                                                          |
| WHEELSET                    |                                                       |                                                                |                                                                     |                                                                                                                                                                                                    |
| TYRES                       | VITTORIA Terreno Dry 29''x1,75''                      | CONTINENTAL Contact Cruiser<br>28''x2,0''                      | CONTINENTAL Mountain King<br>27,5"x2,6"                             | CONTINENTAL Contact Urban<br>28''x2,2''                                                                                                                                                            |
| WHEELSIZE                   | 29"                                                   | 28"                                                            | 27,5''                                                              | 28''                                                                                                                                                                                               |
| RIMS                        | Alloy Double Wall 25mm                                | Alloy Double Wall 25mm                                         | Alloy Double Wall 25mm                                              | Alloy Double Wall 25mm                                                                                                                                                                             |
| SPOKES                      | Stainless Steel                                       | Stainless Steel                                                | Black Stainless Steel                                               | Black Stainless Steel                                                                                                                                                                              |
| FRONT HUB                   | Alloy 9x135mm QR                                      | SHIMANO HB-TX506 9x100mm QR                                    | SHIMANO HB-MT400-B Boost 110<br>Thru-axle 15mm                      | SHIMANO HB-MT400 100 Thru-axle<br>15mm                                                                                                                                                             |
| REAR HUB                    | BAFANG H400B 135mm                                    | BAFANG H400B 135mm                                             | SHIMANO HB-MT400-B Boost 148<br>Thru-axle 12mm                      | SHIMANO Nexus SG-C6001-8D                                                                                                                                                                          |
| DRIVETRAIN & BRAKES         |                                                       |                                                                |                                                                     |                                                                                                                                                                                                    |
| BRAKES                      | TEKTRO Cable Activated Hydraulic<br>HD-C705           | ALHONGA Hydraulic HJ-HT474                                     | SHIMANO Hydraulic MT200                                             | SHIMANO Hydraulic MT200                                                                                                                                                                            |
| BRAKE ROTOR - Front         | SHIMANO SM-RT26 180mm                                 | ALHONGA HJ-DXR1806 180MM                                       | SHIMANO SM-RT10 180mm                                               | SHIMANO SM-RT10 180mm                                                                                                                                                                              |
| BRAKE ROTOR - Rear          | SHIMANO SM-RT26 180mm                                 | ALHONGA HJ-DXR1806 180MM                                       | SHIMANO SM-RT10 180mm                                               | SHIMANO SM-RT10 180mm                                                                                                                                                                              |
|                             |                                                       |                                                                |                                                                     | -                                                                                                                                                                                                  |
| REAR DERRAILEUR<br>CASSETTE | MICROSHIFT AdventX 10S                                | SHIMANO Altus 9S<br>SHIMANO Altus 9S 11-36T                    | SHIMANO Deore 10S<br>SHIMANO Deore 10S 11-42T                       | -                                                                                                                                                                                                  |
|                             | MICROSHIFT AdventX 10S 11-48T                         |                                                                |                                                                     |                                                                                                                                                                                                    |
| SHIFTERS                    | MICROSHIFT AdventX 10S                                | SHIMANO Altus 9S                                               | SHIMANO Deore 10S                                                   | SHIMANO Nexus 8                                                                                                                                                                                    |
| CHAINRING                   | MIRANDA ChainFlow BCD104 38T                          | MIRANDA ChainFlow BCD104 38T                                   | SAMOX BCD 104 36T                                                   | SHIMANO SM-CRE61 38T                                                                                                                                                                               |
| CRANK                       | MIRANDA JIS 170                                       | MIRANDA JIS 170                                                | SAMOX Shape 175/5                                                   | SHIMANO FC-E6100 175mm                                                                                                                                                                             |
| CHAIN                       | KMC e10 Turbo e-bike series                           | SHIMANO CN-HG53                                                | SHIMANO CN-E6090                                                    | SHIMANO CN-NX10                                                                                                                                                                                    |
| CHAINGUARD                  | Yes - MIRANDA                                         | Yes - SKS                                                      | Yes - FSA                                                           | Yes - HEBIE                                                                                                                                                                                        |
| SAFETY & ACESSORIES         |                                                       |                                                                |                                                                     |                                                                                                                                                                                                    |
| RACK                        | -                                                     | ATRANVELO City AVS (max.: 25Kg)                                | -                                                                   | ATRANVELO Tour AVS (max.: 25Kg)                                                                                                                                                                    |
| FRONT LIGHT                 | -                                                     | AXA Ecoline 15 with reflector                                  | -                                                                   | SPANNINGA Axendo 40 with reflector                                                                                                                                                                 |
| REAR LIGHT                  | -                                                     | AXA Slim with reflector                                        | -                                                                   | PICCADILLY with reflector                                                                                                                                                                          |
| KICKSTAND                   | -                                                     | ATRANVELO Dux                                                  | -                                                                   | ATRANVELO Dux                                                                                                                                                                                      |
| MUDGUARD                    | -                                                     | SKS                                                            | -                                                                   | SKS                                                                                                                                                                                                |
| BELL                        | -                                                     | -                                                              | Yes                                                                 | Yes                                                                                                                                                                                                |
| BOTTLE CAGE                 | Not included. Sold separately.                        | Not included. Sold separately.                                 | Not included. Sold separately.                                      | Not included. Sold separately.                                                                                                                                                                     |
| SADDLE                      | SELLE ITALIA Model X Superflow                        | SELLE ROYAL Rio Gel                                            | SELLE ROYAL Shadow                                                  | SELLE ROYAL Rio Gel                                                                                                                                                                                |
| SEAT POST                   | AL Black 300mm 31,6mm /15mm                           | AL Black 300mm 31,6mm/15mm                                     | FSA Gossamer 350mm 31.6mm<br>/20mm                                  | AL Black 300mm 31,6mm/15mm                                                                                                                                                                         |
| SEAT CLAMP                  | Alloy black with screw                                | Alloy black with screw                                         | Alloy black with quick release                                      | Alloy black with quick release                                                                                                                                                                     |
| PEDALS                      | MARWI SP-400 Flat with reflectors                     | NECO with reflectors                                           | Union SP-21600 Flat with reflectors                                 | UNION SP-827 Flat with reflectors                                                                                                                                                                  |
|                             |                                                       |                                                                |                                                                     |                                                                                                                                                                                                    |