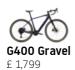

## PRODUCT INFORMATION

| TRODUCT IN ORMATION         |                                                       |                                                                |                                                                     |                                                                                                                                                                                                    |
|-----------------------------|-------------------------------------------------------|----------------------------------------------------------------|---------------------------------------------------------------------|----------------------------------------------------------------------------------------------------------------------------------------------------------------------------------------------------|
| NOTE                        | -                                                     | -                                                              |                                                                     | We reserve the right to modify the<br>information of the products that<br>appear on this website without prior<br>notice, including equipment,<br>specifications, models, colors and<br>materials. |
| FRAME SIZES                 | M (52cm) - L (56cm)                                   | S (46cm) - M (52cm) - L (56cm)                                 | S (42cm) - M (46cm) - L (50cm)                                      | S/M (46cm) - L/XL (54cm)                                                                                                                                                                           |
| WEIGHT                      | Approx. 20kg                                          | Approx. 24kg                                                   | Approx. 26kg                                                        | Approx. 26,5kg                                                                                                                                                                                     |
| MAXIMUM BIKE & RIDER WEIGHT | 150kg                                                 | 145kg                                                          | 120kg                                                               | 145kg                                                                                                                                                                                              |
|                             | Powder painting scratch resistant with                | 5                                                              | Powder Painting Scratch Resistant                                   | Powder Painting Scratch Resistant                                                                                                                                                                  |
| PAINTING                    | Glossy Varnish                                        | With Matte Varnish                                             | with Matte or Glossy Varnish                                        | with Matte or Glossy Varnish<br>White Star with glossy varnish   Happy                                                                                                                             |
| COLOUR(s)                   | Metallic Blue                                         | Moon Grey with matte finish   Desert<br>Sand with matte finish | Black Fog with Matte Finish   Moon<br>Grey Gloss with Glossy finish | Blue with matte finish   Black Suit with<br>matte finish   Desert Sand with matte<br>finish                                                                                                        |
| FRAME                       |                                                       |                                                                |                                                                     |                                                                                                                                                                                                    |
| FRAME                       | Aluminium High Step                                   | Aluminium Low Step                                             | MTB Hardtail Aluminium                                              | Aluminium Low Step                                                                                                                                                                                 |
| SUSPENSION                  | -                                                     | -                                                              | Sr Suntour Raidon 34 Air Travel                                     | -                                                                                                                                                                                                  |
| FORK                        | Digid Allow 28"                                       | Digid Alloy 28"                                                | 130mm Boost 110mm 27,5"                                             | Digid Alloy 28"                                                                                                                                                                                    |
|                             | Rigid Alloy 28"                                       | Rigid Alloy 28"                                                |                                                                     | Rigid Alloy 28"<br>ACROS AZX-581 1.5" SHIS With                                                                                                                                                    |
| HEADSET                     | Semi integrated 1-1/8"                                | SHIS 1-1/8"                                                    | FSA 1.5" to 1-1/8" Tapered SHIS                                     | Blocklock 150° Integrated Cables                                                                                                                                                                   |
| E-BIKE SYSTEM               |                                                       |                                                                |                                                                     |                                                                                                                                                                                                    |
| DRIVE UNIT                  | BAFANG H400B Rear Wheel 45Nm                          | BAFANG H400B Rear Wheel 45Nm                                   | BROSE DRIVE S ALU 90Nm                                              | SHIMANO Steps E6100 60Nm                                                                                                                                                                           |
| BATTERY                     | 36V 360Wh - Integrated on Downtube<br>- Non Removable | 360Wh 36V - Integrated on Downtube<br>- Non Removable          | Snake Battery - 504Wh 36V -<br>Integrated on Downtube - Removable   | 504Wh 36V - Integrated on Downtube<br>- Removable                                                                                                                                                  |
| RANGE                       | 40km to 100km                                         | 40km to 100km                                                  | 40km to 100km                                                       | 40km to 100km                                                                                                                                                                                      |
| BATTERY LOCK KEY            | -                                                     | -                                                              | Yes                                                                 | Yes                                                                                                                                                                                                |
| CHARGER                     | 2A - 5 hours total charge time                        | 2A - 5 hours total charge time                                 | 2A - 7 hours total charge time                                      | 2A - 7 hours total charge time                                                                                                                                                                     |
| DISPLAY                     | BAFANG DP.C11                                         | BAFANG DP.C11                                                  | BROSE Allround                                                      | SHIMANO SC-E6100                                                                                                                                                                                   |
| COCKPIT                     |                                                       |                                                                |                                                                     |                                                                                                                                                                                                    |
| HANDLEBAR                   | Z00M Gravel 400mm / 31.8mm / Flare                    | AL 660mm / 31.8mm (Curved)                                     | FSA V-Drive 740mm / 31.8mm                                          | AL 660mm / 31.8mm (Curved)                                                                                                                                                                         |
| STEM                        | 25°<br>AL 100mm - 31.8mm - 7°                         | AL 90mm - 31.8mm - adjustable 0-                               | (Straight)<br>FSA V-Drive 60mm/ 31.8mm / ±6°                        | AL 90mm - adjustable 0-90° - with                                                                                                                                                                  |
|                             |                                                       |                                                                | · · ·                                                               | integrated cables                                                                                                                                                                                  |
| GRIPS                       | SELLE ITALIA SG Tape                                  | HERRMANS DD36 Ergonomic                                        | ERGON GA30                                                          | ERGON GP1                                                                                                                                                                                          |
| WHEELSET                    |                                                       |                                                                |                                                                     |                                                                                                                                                                                                    |
| TYRES                       | VITTORIA Terreno Dry 29''x1,75''                      | CONTINENTAL Contact Cruiser<br>28''x2,0''                      | CONTINENTAL Mountain King<br>27,5"x2,6"                             | CONTINENTAL Contact Urban<br>28''x2,2''                                                                                                                                                            |
| WHEELSIZE                   | 29"                                                   | 28"                                                            | 27,5''                                                              | 28''                                                                                                                                                                                               |
| RIMS                        | Alloy Double Wall 25mm                                | Alloy Double Wall 25mm                                         | Alloy Double Wall 25mm                                              | Alloy Double Wall 25mm                                                                                                                                                                             |
| SPOKES                      | Stainless Steel                                       | Stainless Steel                                                | Black Stainless Steel                                               | Black Stainless Steel                                                                                                                                                                              |
| FRONT HUB                   | Alloy 9x135mm QR                                      | SHIMANO HB-TX506 9x100mm QR                                    | SHIMANO HB-MT400-B Boost 110<br>Thru-axle 15mm                      | SHIMANO HB-MT400 100 Thru-axle<br>15mm                                                                                                                                                             |
| REAR HUB                    | BAFANG H400B 135mm                                    | BAFANG H400B 135mm                                             | SHIMANO HB-MT400-B Boost 148<br>Thru-axle 12mm                      | SHIMANO Nexus SG-C6001-8D                                                                                                                                                                          |
| DRIVETRAIN & BRAKES         |                                                       |                                                                |                                                                     |                                                                                                                                                                                                    |
| BRAKES                      | TEKTRO Cable Activated Hydraulic<br>HD-C705           | ALHONGA Hydraulic HJ-HT474                                     | SHIMANO Hydraulic MT200                                             | SHIMANO Hydraulic MT200                                                                                                                                                                            |
| BRAKE ROTOR - Front         | SHIMANO SM-RT26 180mm                                 | ALHONGA HJ-DXR1806 180MM                                       | SHIMANO SM-RT10 180mm                                               | SHIMANO SM-RT10 180mm                                                                                                                                                                              |
| BRAKE ROTOR - Rear          | SHIMANO SM-RT26 180mm                                 | ALHONGA HJ-DXR1806 180MM                                       | SHIMANO SM-RT10 180mm                                               | SHIMANO SM-RT10 180mm                                                                                                                                                                              |
|                             |                                                       |                                                                |                                                                     | -                                                                                                                                                                                                  |
| REAR DERRAILEUR<br>CASSETTE | MICROSHIFT AdventX 10S                                | SHIMANO Altus 9S<br>SHIMANO Altus 9S 11-36T                    | SHIMANO Deore 10S<br>SHIMANO Deore 10S 11-42T                       | -                                                                                                                                                                                                  |
|                             | MICROSHIFT AdventX 10S 11-48T                         |                                                                |                                                                     |                                                                                                                                                                                                    |
| SHIFTERS                    | MICROSHIFT AdventX 10S                                | SHIMANO Altus 9S                                               | SHIMANO Deore 10S                                                   | SHIMANO Nexus 8                                                                                                                                                                                    |
| CHAINRING                   | MIRANDA ChainFlow BCD104 38T                          | MIRANDA ChainFlow BCD104 38T                                   | SAMOX BCD 104 36T                                                   | SHIMANO SM-CRE61 38T                                                                                                                                                                               |
| CRANK                       | MIRANDA JIS 170                                       | MIRANDA JIS 170                                                | SAMOX Shape 175/5                                                   | SHIMANO FC-E6100 175mm                                                                                                                                                                             |
| CHAIN                       | KMC e10 Turbo e-bike series                           | SHIMANO CN-HG53                                                | SHIMANO CN-E6090                                                    | SHIMANO CN-NX10                                                                                                                                                                                    |
| CHAINGUARD                  | Yes - MIRANDA                                         | Yes - SKS                                                      | Yes - FSA                                                           | Yes - HEBIE                                                                                                                                                                                        |
| SAFETY & ACESSORIES         |                                                       |                                                                |                                                                     |                                                                                                                                                                                                    |
| RACK                        | -                                                     | ATRANVELO City AVS (max.: 25Kg)                                | -                                                                   | ATRANVELO Tour AVS (max.: 25Kg)                                                                                                                                                                    |
| FRONT LIGHT                 | -                                                     | AXA Ecoline 15 with reflector                                  | -                                                                   | SPANNINGA Axendo 40 with reflector                                                                                                                                                                 |
| REAR LIGHT                  | -                                                     | AXA Slim with reflector                                        | -                                                                   | PICCADILLY with reflector                                                                                                                                                                          |
| KICKSTAND                   | -                                                     | ATRANVELO Dux                                                  | -                                                                   | ATRANVELO Dux                                                                                                                                                                                      |
| MUDGUARD                    | -                                                     | SKS                                                            | -                                                                   | SKS                                                                                                                                                                                                |
| BELL                        | -                                                     | -                                                              | Yes                                                                 | Yes                                                                                                                                                                                                |
| BOTTLE CAGE                 | Not included. Sold separately.                        | Not included. Sold separately.                                 | Not included. Sold separately.                                      | Not included. Sold separately.                                                                                                                                                                     |
| SADDLE                      | SELLE ITALIA Model X Superflow                        | SELLE ROYAL Rio Gel                                            | SELLE ROYAL Shadow                                                  | SELLE ROYAL Rio Gel                                                                                                                                                                                |
| SEAT POST                   | AL Black 300mm 31,6mm /15mm                           | AL Black 300mm 31,6mm/15mm                                     | FSA Gossamer 350mm 31.6mm<br>/20mm                                  | AL Black 300mm 31,6mm/15mm                                                                                                                                                                         |
| SEAT CLAMP                  | Alloy black with screw                                | Alloy black with screw                                         | Alloy black with quick release                                      | Alloy black with quick release                                                                                                                                                                     |
| PEDALS                      | MARWI SP-400 Flat with reflectors                     | NECO with reflectors                                           | Union SP-21600 Flat with reflectors                                 | UNION SP-827 Flat with reflectors                                                                                                                                                                  |
|                             |                                                       |                                                                |                                                                     |                                                                                                                                                                                                    |