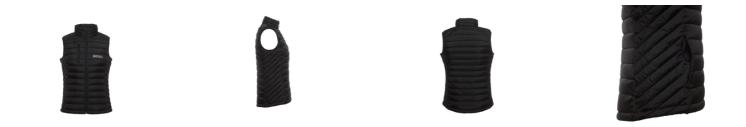

## BEEQ's Waistcoat - comfort and style during your e-bike rides!

Our waistcoat has a sleek and sophisticated design that's perfect for your e-bike rides, whether you're commuting to work or exploring the outdoors. The BEEQ waistcoat is the perfect companion for your e-bike.

Our waistcoat is perfect for providing maximum comfort thanks to its lightweight material that helps keep you cool and comfortable during the ride, as well as the adjustable straps.

Sizes:

S: 34-36 M: 38-40