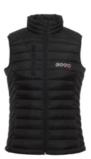

## **BEEQ Waistcoat Woman**

| SKU              | BEEQ000019    |
|------------------|---------------|
| EAN              | 5608554018165 |
| SIZE             | М             |
| AVAILABLE SIZES  | M S           |
| COLOR            | BLACK SUIT    |
| AVAILABLE COLORS | BLACK SUIT    |
|                  | BLACK SUIT    |

## BEEQ's Waistcoat - comfort and style during your e-bike rides!

Our waistcoat has a sleek and sophisticated design that's perfect for your e-bike rides, whether you're commuting to work or exploring the outdoors. The BEEQ waistcoat is the perfect companion for your e-bike.

Our waistcoat is perfect for providing maximum comfort thanks to its lightweight material that helps keep you cool and comfortable during the ride, as well as the adjustable straps.

Sizes:

S: 34-36 M: 38-40