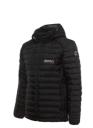

## **BEEQ's Man Jacket**

Crafted with high-quality materials, BEEQ jacket its made from breathable fabric ensuring you will stay comfortable throughout your ride.

The padded interior provides cushioning for your torso, ensuring a comfortable ride even on bumpy roads. The adjustable straps ensure a secure fit, while the lightweight and breathable material keeps you cool and comfortable and when it comes to style, our jacket has got you covered. The sleek and sophisticated design makes it a stylish addition to your e-bike gear collection.