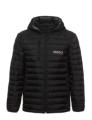

## **BEEQ's Man Jacket**

Crafted with high-quality materials, BEEQ jacket its made from breathable fabric ensuring you will stay comfortable throughout your ride.

The padded interior provides cushioning for your torso, ensuring a comfortable ride even on bumpy roads. The adjustable straps ensure a secure fit, while the lightweight and breathable material keeps you cool and comfortable and when it comes to style, our jacket has got you covered. The sleek and sophisticated design makes it a stylish addition to your e-bike gear collection.