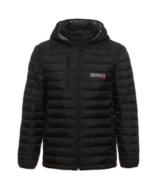

## Man Jacket - BEEQ

| SKU              | BEEQ000093 |
|------------------|------------|
| SIZE             | М          |
| AVAILABLE SIZES  | M L S XL   |
| COLOR            | BLACK SUIT |
| AVAILABLE COLORS |            |
|                  | BLACK SUIT |

## **BEEQ's Man Jacket**

Crafted with high-quality materials, BEEQ jacket its made from breathable fabric ensuring you will stay comfortable throughout your ride.

The padded interior provides cushioning for your torso, ensuring a comfortable ride even on bumpy roads. The adjustable straps ensure a secure fit, while the lightweight and breathable material keeps you cool and comfortable and when it comes to style, our jacket has got you covered. The sleek and sophisticated design makes it a stylish addition to your e-bike gear collection.