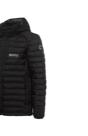

## Man Jacket - BEEQ

| SKU              | BEEQ000094 |
|------------------|------------|
| SIZE             | L          |
| AVAILABLE SIZES  | M L S XL   |
| COLOR            | BLACK SUIT |
| AVAILABLE COLORS |            |
|                  | BLACK SUIT |

## **BEEQ's Man Jacket**

Crafted with high-quality materials, BEEQ jacket its made from breathable fabric ensuring you will stay comfortable throughout your ride.

The padded interior provides cushioning for your torso, ensuring a comfortable ride even on bumpy roads. The adjustable straps ensure a secure fit, while the lightweight and breathable material keeps you cool and comfortable and when it comes to style, our jacket has got you covered. The sleek and sophisticated design makes it a stylish addition to your e-bike gear collection.