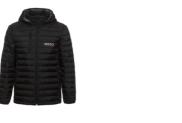

## Man Jacket - BEEQ

| SKU              | BEEQ000094 |
|------------------|------------|
| SIZE             | L          |
| AVAILABLE SIZES  | M L S XL   |
| COLOR            | BLACK SUIT |
| AVAILABLE COLORS |            |
|                  | BLACK SUIT |

## **BEEQ's Man Jacket**

Crafted with high-quality materials, BEEQ jacket its made from breathable fabric ensuring you will stay comfortable throughout your ride.

The padded interior provides cushioning for your torso, ensuring a comfortable ride even on bumpy roads. The adjustable straps ensure a secure fit, while the lightweight and breathable material keeps you cool and comfortable and when it comes to style, our jacket has got you covered. The sleek and sophisticated design makes it a stylish addition to your e-bike gear collection.