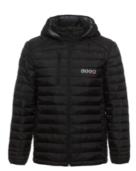

## Man Jacket - BEEQ

| SKU              | BEEQ000094 |
|------------------|------------|
| SIZE             | L          |
| AVAILABLE SIZES  | M L S XL   |
| COLOR            | BLACK SUIT |
| AVAILABLE COLORS |            |
|                  | BLACK SUIT |

## **BEEQ's Man Jacket**

Crafted with high-quality materials, BEEQ jacket its made from breathable fabric ensuring you will stay comfortable throughout your ride.

The padded interior provides cushioning for your torso, ensuring a comfortable ride even on bumpy roads. The adjustable straps ensure a secure fit, while the lightweight and breathable material keeps you cool and comfortable and when it comes to style, our jacket has got you covered. The sleek and sophisticated design makes it a stylish addition to your e-bike gear collection.