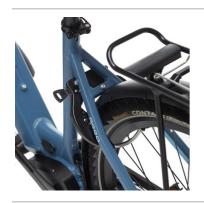

## Framelock compatible with E800 and C800 BEEQ models

The practical Abus 4650XL NR frame lock with security level 9 of 15 is an easy and quick to use protection against unauthorized use of the bike. The frame lock 4650 from ABUS with extremely large wheel passage and reliable protection in one easy step. **ABUS Level System** Bicycle locks can have very different requirements. The two main aspects are the bike and the location where you want to lock it. But also the weight of the lock plays a role – a lock on the road must not be too heavy, unlike a lock for home. The ABUS Level System is a transparent system that reflects the security level of the lock. The scale – shown as a speedometer – reaches up to level 15 for bicycle locks, making it easier to find the right lock for you and your bike!