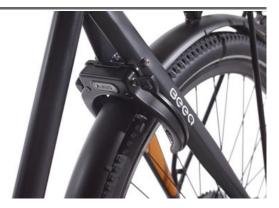

## Framelock compatible with E800 and C800 BEEQ models

The practical Abus 4650XL NR frame lock with security level 9 of 15 is an easy and quick to use protection against unauthorized use of the bike. The frame lock 4650 from ABUS with extremely large wheel passage and reliable protection in one easy step. **ABUS Level System** Bicycle locks can have very different requirements. The two main aspects are the bike and the location where you want to lock it. But also the weight of the lock plays a role – a lock on the road must not be too heavy, unlike a lock for home. The ABUS Level System is a transparent system that reflects the security level of the lock. The scale – shown as a speedometer – reaches up to level 15 for bicycle locks, making it easier to find the right lock for you and your bike!

## **Technical Data:**

Security level: 9

Material: hardened steel

Height: 123mm Width: 93mm Lock type: key Thickness: 8,5mm

Color: Black

Weight: 750g (manufacturer information)

Included:

1 Abus 4650X NR Frame lock