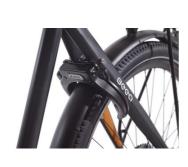

## Framelock compatible with E800 and C800 BEEQ models

The practical Abus 4650XL NR frame lock with security level 9 of 15 is an easy and quick to use protection against unauthorized use of the bike. The frame lock 4650 from ABUS with extremely large wheel passage and reliable protection in one easy step. **ABUS Level System** Bicycle locks can have very different requirements. The two main aspects are the bike and the location where you want to lock it. But also the weight of the lock plays a role – a lock on the road must not be too heavy, unlike a lock for home. The ABUS Level System is a transparent system that reflects the security level of the lock. The scale – shown as a speedometer – reaches up to level 15 for bicycle locks, making it easier to find the right lock for you and your bike!

## **Technical Data:**

Security level: 9

Material: hardened steel

Height: 123mm Width: 93mm Lock type: key Thickness: 8,5mm

Color: Black

Weight: 750g (manufacturer information)

Included:

1 Abus 4650X NR Frame lock