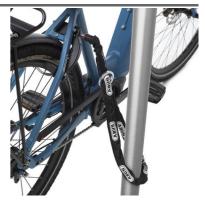

## ABUS Chain compatible with ABUS Frame Lock to double your e-bike protection!

The Frame Lock Chain from ABUS makes it particularly easy to make your bicycle twice as secure: simply place the chain around a fixed object, pull the end with the lock through the ring on the chain and attach it to the lock housing. You will not need another key, nor will you need to lock the shackle separately.

## **Technology**

6 mm square chain made of hardened steel No separate closing of the shackle necessary Opens up a lot of opportunities for locking the bicycle on to a fixed object Adaptable to all versions of 4960, 5850 and 5650