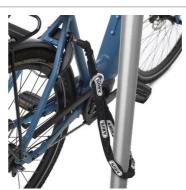

## ABUS Chain compatible with ABUS Frame Lock to double your e-bike protection!

The Frame Lock Chain from ABUS makes it particularly easy to make your bicycle twice as secure: simply place the chain around a fixed object, pull the end with the lock through the ring on the chain and attach it to the lock housing. You will not need another key, nor will you need to lock the shackle separately.

## **Technology**

6 mm square chain made of hardened steel No separate closing of the shackle necessary Opens up a lot of opportunities for locking the bicycle on to a fixed object Adaptable to all versions of 4960, 5850 and 5650