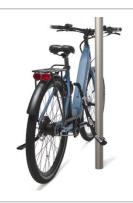

## ABUS Chain compatible with ABUS Frame Lock to double your e-bike protection!

The Frame Lock Chain from ABUS makes it particularly easy to make your bicycle twice as secure: simply place the chain around a fixed object, pull the end with the lock through the ring on the chain and attach it to the lock housing. You will not need another key, nor will you need to lock the shackle separately.

## **Technology**

6 mm square chain made of hardened steel No separate closing of the shackle necessary Opens up a lot of opportunities for locking the bicycle on to a fixed object Adaptable to all versions of 4960, 5850 and 5650