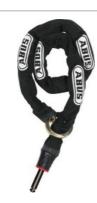

## **ABUS Chain**

| SKU | 3010002235    |
|-----|---------------|
| EAN | 5608554017847 |

## **Technical Data:**

Weight: 900g Diameter: 6mm Length: 1000mm

**Included:**1 Chain Lock