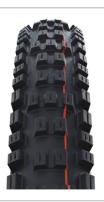

## Front Tire 27.5x2.6 - Schwalbe **Eddy Current Super Trail**

SKU 3010004494 EAN 5608554018028

Schwalbe Eddy Current Front Tire | Super Trail |

Beeq recommends the use of this front tire, as an upgrade, on the Full-Suspension/HardTail models.

Tread design inspired by Motocross with massive, stable studs in the center and the shoulder area for reliable riding behavior.

Concise V-Grooves in the center and side blocks for direct, precise steering characteristics.

Specially adjusted design for front and rear wheel use.