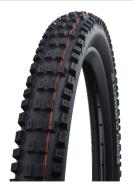

## Front Tire 27.5x2.6 - Schwalbe **Eddy Current Super Trail**

SKU 3010004494 EAN 5608554018028

Schwalbe Eddy Current Front Tire | Super Trail |

Beeq recommends the use of this front tire, as an upgrade, on the Full-Suspension/HardTail models.

THE REVOLUTION FOR E-MTB'S. Our first real E-MTB specialist for All Mountain and Enduro. It allows uncompromising riding even uphill, takes fierce acceleration as well as allowing technical riding on trails. Its solid appearance comes from the stable blocks, more rubber and big widths.

Tread design inspired by Motocross with massive, stable studs in the center and the shoulder area for reliable riding behavior.

Concise V-Grooves in the center and side blocks for direct, precise steering characteristics.

Specially adjusted design for front and rear wheel use.