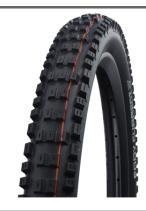

## Front Tire 27.5x2.6 - Schwalbe **Eddy Current Super Trail**

SKU 3010004494 EAN 5608554018028

Schwalbe Eddy Current Front Tire | Super Trail |

Beeq recommends the use of this front tire, as an upgrade, on the Full-Suspension/HardTail models.

THE REVOLUTION FOR E-MTB'S. Our first real E-MTB specialist for All Mountain and Enduro. It allows uncompromising riding even uphill, takes fierce acceleration as well as allowing technical riding on trails. Its solid appearance comes from the stable blocks, more rubber and big widths.

Tread design inspired by Motocross with massive, stable studs in the center and the shoulder area for reliable riding behavior.

Concise V-Grooves in the center and side blocks for direct, precise steering characteristics.

## FRONT:

Reliable cornering grip paired with high braking traction.

Excellent transmission of steering corrections throughlong grip edges even when less weight is on the front wheel in ascents. The result: Understeer is more controllable.