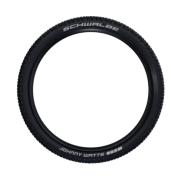

## Tire 29x2.35 - Schwalbe Johnny **Watts Tire DD RaceGuard**

SKU 3010003354 EAN 5608554018011

Schwalbe Johnny Watts Tire | DD - RaceGuard |

Beeq recommends the use of this tire, as an upgrade, on the all the ATB/Hardtail models.

THE PERFECT CHOICE FOR SUV BIKES. Like no other, Johnny Watts unites smooth rolling on hard ground with longevity and puncture protection. Off-road instilling confidence, while on pavement rolling whisper-quiet.

Versatile tread for a wide range of use from asphalt to off-road.

Blocks with large contact areas for excellent rolling, little vibration and high durability.

Steady and forgiving cornering behavior on hard ground.

## **Technical Data:**

Size: ETRTO 60-622 (29x2.35 Inch)

Type: Folding

Compound: Addix

Version: DD, RaceGuard

Color: Black Seal: Tube

Weight: 1010 g

Pressure: 1.6-3.5 Bar (23-50 psi)