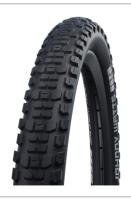

## Tire 29x2.35 - Schwalbe Johnny **Watts Tire DD RaceGuard**

SKU 3010003354 EAN 5608554018011

Schwalbe Johnny Watts Tire | DD - RaceGuard |

Beeq recommends the use of this tire, as an upgrade, on the all the ATB/Hardtail models.

THE PERFECT CHOICE FOR SUV BIKES. Like no other, Johnny Watts unites smooth rolling on hard ground with longevity and puncture protection. Off-road instilling confidence, while on pavement rolling whisper-quiet.

Versatile tread for a wide range of use from asphalt to off-road.

Blocks with large contact areas for excellent rolling, little vibration and high durability.

Steady and forgiving cornering behavior on hard ground.