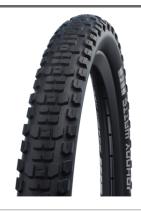

## Tire 29x2.35 - Schwalbe Johnny **Watts Tire DD RaceGuard**

SKU 3010003354 EAN 5608554018011

Schwalbe Johnny Watts Tire | DD - RaceGuard |

Beeq recommends the use of this tire, as an upgrade, on the all the ATB/Hardtail models.

THE PERFECT CHOICE FOR SUV BIKES. Like no other, Johnny Watts unites smooth rolling on hard ground with longevity and puncture protection. Off-road instilling confidence, while on pavement rolling whisper-quiet.

Versatile tread for a wide range of use from asphalt to off-road.

Blocks with large contact areas for excellent rolling, little vibration and high durability.

Steady and forgiving cornering behavior on hard ground.