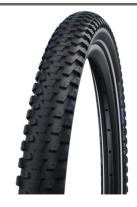

## Schwalbe Marathon Plus MTB Tire | SmartGuard | 29"x2.25 (57-622)

SKU 3010004496 EAN 5608554017991

Schwalbe Marathon Plus MTB Tire | SmartGuard |

Beeq recommends the use of this tire, as an upgrade, on the all the City/Trekking models.

THE MOST PUNCTURE RESISTANT MTB-TIRE APPROVED FOR FAST E-BIKES. With ECE-R75 mark. On the central ribs it rolls easily over hard paths, while strong outer lugs give great offroad traction. The SmartGuard provides superior puncture protection. Good visibility even in the dark.

## **Technical Data:**

Size: ETRTO 57-622 (29x2.25 Inch)

Type: Wired

Compound: Addix Version: SmartGuard

Color: Black-Reflex

Seal: Tube

Weight: 1350 g

Pressure: 2.0-4.0 Bar (30-55 psi)