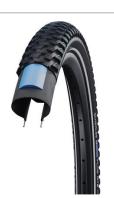

## Schwalbe Marathon Plus MTB Tire | SmartGuard | 29"x2.25 (57-622)

SKU 3010004496 EAN 5608554017991

Schwalbe Marathon Plus MTB Tire | SmartGuard |

Beeq recommends the use of this tire, as an upgrade, on the all the City/Trekking models.

THE MOST PUNCTURE RESISTANT MTB-TIRE APPROVED FOR FAST E-BIKES. With ECE-R75 mark. On the central ribs it rolls easily over hard paths, while strong outer lugs give great offroad traction. The SmartGuard provides superior puncture protection. Good visibility even in the dark.

It is impossible to guarantee that a flat will never happen, but the Marathon Plus has the best defense against everyday tire wreckers such as glass, flints or metal shards. Use a pressure gauge to adjust tire pressures as the common 'thumb check' is insufficient due to the special construction of the Marathon Plus.

## **Technical Data:**

Size: ETRTO 57-622 (29x2.25 Inch)

Type: Wired

Compound: Addix Version: SmartGuard

Color: Black-Reflex

Seal: Tube

Weight: 1350 g

Pressure: 2.0-4.0 Bar (30-55 psi)

Maximum load: 132 kg

TPI: 67

E-Bike: E-50

Product number: 11101334