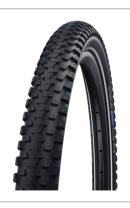

## Schwalbe Marathon Plus MTB Tire | SmartGuard | 29"x2.25 (57-622)

SKU 3010004496 EAN 5608554017991

Schwalbe Marathon Plus MTB Tire | SmartGuard |

Beeq recommends the use of this tire, as an upgrade, on the all the City/Trekking models.

THE MOST PUNCTURE RESISTANT MTB-TIRE APPROVED FOR FAST E-BIKES. With ECE-R75 mark. On the central ribs it rolls easily over hard paths, while strong outer lugs give great offroad traction. The SmartGuard provides superior puncture protection. Good visibility even in the dark.

## **Technical Data:**

Size: ETRTO 57-622 (29x2.25 Inch)

Type: Wired

Compound: Addix Version: SmartGuard

Color: Black-Reflex

Seal: Tube

Weight: 1350 g

Pressure: 2.0-4.0 Bar (30-55 psi)